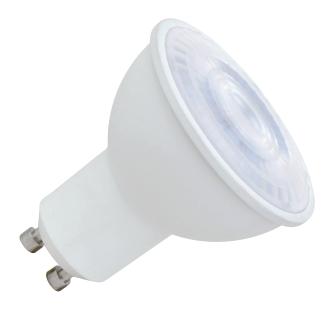

# **ProLED**. MR16 GU10 Series

Halco's new MR16 GU10 Series Lamps are a low watt energy efficient replacement for incandescent lamps

Halogen – Style Lens for Familiar Look and Feel

**Backed by a 5-Year Warranty** 

## **Specifications**

- 25,000 hour life resulting in lower maintenance costs over time
- 120V input voltage
- 80 lumens per watt
- 82 CRI for quality and consistent color rendering
- Dimmable to 5%

# **Ordering Information**

|   | Watt <sup>§</sup> | Base | Product # | Product Code         | Volts† | Color<br>Temp. | CRI | Lumens | Useful<br>Life* | Beam<br>Spread | Pkg.<br>Qty. | MOL   | Equivalent<br>Wattage |
|---|-------------------|------|-----------|----------------------|--------|----------------|-----|--------|-----------------|----------------|--------------|-------|-----------------------|
| ٥ | 4.5W              | GU10 | 80887     | MR16FL4/830/GU10/LED | 120    | 3000           | 82  | 370    | 25,000          | 40°            | 1/10         | 2.17" | 50W                   |
| 0 | 6.5W              | GU10 | 80888     | MR16FL6/830/GU10/LED | 120    | 3000           | 82  | 520    | 25,000          | 40°            | 1/10         | 2.17" | 50W                   |