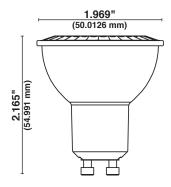

# **Ordering Information**

|   | Watt <sup>§</sup> | Base | Product # | Product Code         | Volts† | Color<br>Temp. | CRI | Lumens | Useful<br>Life* | Beam<br>Spread | Pkg.<br>Qty. | MOL   | Equivalent<br>Wattage |
|---|-------------------|------|-----------|----------------------|--------|----------------|-----|--------|-----------------|----------------|--------------|-------|-----------------------|
| ٥ | 4.5W              | GU10 | 80887     | MR16FL4/830/GU10/LED | 120    | 3000           | 82  | 370    | 25,000          | 40°            | 1/10         | 2.17" | 50W                   |
| 0 | 6.5W              | GU10 | 80888     | MR16FL6/830/GU10/LED | 120    | 3000           | 82  | 520    | 25,000          | 40°            | 1/10         | 2.17" | 50W                   |