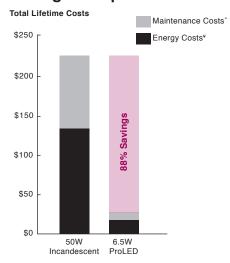

#### **Savings Comparison**

- V Maintenance costs based on 15 minutes at \$40 per/hr
- ¥ Energy costs based on \$0.11 kWh