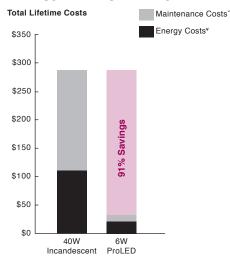

#### **Energy Savings Comparison**

- v Maintenance costs based on 15 minutes at \$40 per/hr
- ¥ Energy costs based on \$0.11 kWh