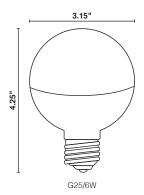

# Ordering Information

|   | Watt | Base   | Product # | Product Code   | Description | Volts | Color<br>Temp. | CRI | Lumens | Useful<br>Life* | Pkg.<br>Qty. | MOL   | Equivalent<br>Wattage |
|---|------|--------|-----------|----------------|-------------|-------|----------------|-----|--------|-----------------|--------------|-------|-----------------------|
| 0 | 6    | Medium | 80180     | G25FR6/830/LED | Dimmable    | 120   | 3000           | 82  | 470    | 25,000 ✓        | 1/6          | 4.25" | 40                    |