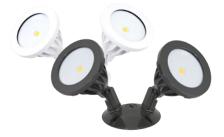

## Panorama Sunset Double & Accessories

ALV2-2H-DB (Dark Bronze) ALV2-2H-WH (White)

Panorama Sunset Double 3000K / 15.9W / 1144Lm

AL-4C-DB 4" extension arm (Dark Bronze)

AL-4C-WH 4" extension arm (White)

PC-120 (120V AC) PC-277 (208-277V AC)