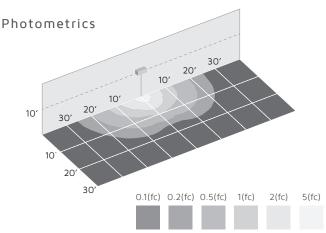

energy savings (15.9 watts total versus 100)
- Built-in universal voltage drivers accept 100-277V AC input
- Broad horizontal beam angle offers wide coverage

## Construction

- UV resistant powder coating for outstanding corrosion protection and exposure to the elements.
- Tempered glass lens with molded gasket and silicone seal
- Swivel arms for precise placement

#### Installation

- Designed for residential or light commercial use
- · Combine neoprene gasket with field application of silicone at each arm attachment to ensure wet location rating (IP65)
- Can be mounted 4 feet or more above ground in areas such as eaves or roof lines lighting parking areas, walkways and surrounding areas
- Canopies have a 1/2" NPS threaded hole with plug for optional pencil photocell (sold separately)



\*Footcandle values based on 10ft mounting height.



## Specifications

| Series            | ALV2-2H                          |
|-------------------|----------------------------------|
| Input voltage     | 100-277V AC                      |
| Color temperature | 3000K                            |
| CRI               | 74+                              |
| Wattage           | 15.9W                            |
| Lumens            | 1144Lm                           |
| Beam angle        | 2 x 95° beam angle               |
|                   | 2 x 105° tilt                    |
| Housing           | Die-cast coated aluminum         |
| Lens              | Tempered glass                   |
| Rating            | c/UL/us Listed for wet locations |
| Dimensions        | 4.43"W (base) x 6.5