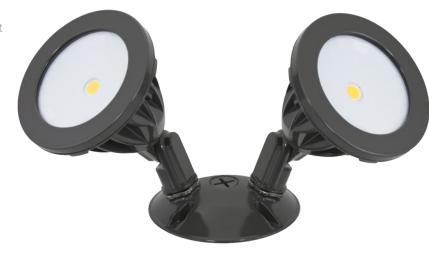

# PANORAMA SUNSET DOUBLE

Energy efficient Warm White light (3000K) with 74 CRI provides safety/multi-purpose lighting for many security/safety lighting applications.

## Panorama Sunset Double & Accessories

ALV2-2H-DB (Dark Bronze) ALV2-2H-WH (White)

Panorama Sunset Double 3000K / 15.9W / 1144Lm

AL-4C-DB 4" extension arm (Dark Bronze)

AL-4C-WH 4" extension arm (White)

PC-120 (120V AC) PC-277 (208-277V AC)