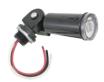

#### Installation

- Designed for residential or light commercial use
- · Combine neoprene gasket with field application of silicone at each arm attachment to ensure wet location rating (IP65)
- Can be mounted 4 feet or more above ground in areas such as eaves or roof lines lighting parking areas, walkways and surrounding areas
- Canopies have a 1/2" NPS threaded hole with plug for optional pencil photocell (sold separately)

## Panorama Sunset Double & Accessories

ALV2-2H-DB (Dark Bronze) ALV2-2H-WH (White)

Panorama Sunset Double 3000K / 15.9W / 1144Lm

AL-4C-DB 4" extension arm (Dark Bronze)

AL-4C-WH 4" extension arm (White)

PC-120 (120V AC) PC-277 (208-277V AC)

Dusk to dawn pencil photocell for 1/2" NPS hole