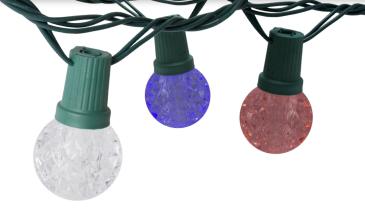

### G40 LED RGB+WW Light String

- 8-mode RGB+WW control effect
- Faceted G40 style lens for maximum glisten
- 6" lead and 6" tail with RGB+WW controller
- 2-Blade socket with fused stacked plug
- Built-in 8-hour self-preservation feature (light string will automatically shut-off after 8 hours)
- UL Listed for indoor/outdoor use
- 1 year limited lifetime warranty

## G40 LED RGB+WW

PART NUMBER

20.3ft Light String • 5.4W per string • 30 Lights • 8" Spacing G40-30/8-RGBW-S RGB+WW GREEN

COLOR