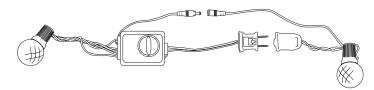

Connect multiple light strings end-to-end (up to 216W) by joining mating power and mating signal connections. The first controller in a series will control those that are interconnected

#### G40 LED RGB+WW Controller Functions

- 1. Warm White Twinkle
- 2. Multi-Color Twinkle
- 3. 5 Single Color Chasing
- 5. 5 Pieces Single color Change 6. Faster Multi-Color Change
- 7. Auto 10 Minute: Function 1-6
- 4. Slow Multi-Color Change 8. Auto 24 Hour: Function 1-7