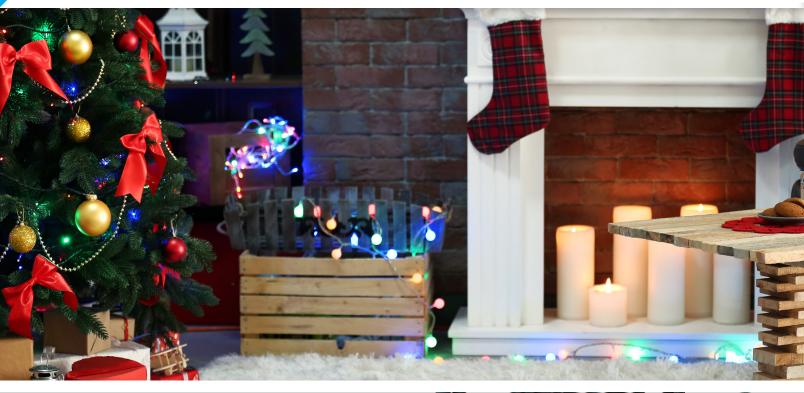

### G40 LED RGB+WW Light String

- 8-mode RGB+WW control effect
- Faceted G40 style lens for maximum glisten
- 6" lead and 6" tail with RGB+WW controller
- 2-Blade socket with fused stacked plug
- Built-in 8-hour self-preservation feature (light string will automatically shut-off after 8 hours)
- UL Listed for indoor/outdoor use
- 1 year limited lifetime warranty

## G40 LED RGB+WW

PART NUMBER

20.3ft Light String • 5.4W per string • 30 Lights • 8" Spacing G40-30/8-RGBW-S RGB+WW GREEN

COLOR