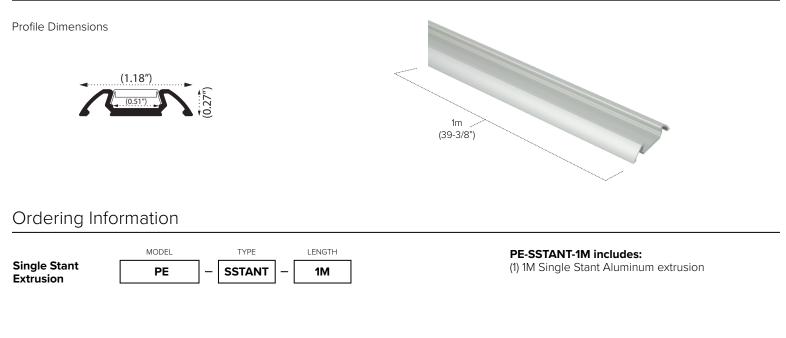

# Description

The sloped shoulders of the Single Stant Premium Extrusion arch to the mounting surface on both sides, offering a strong presence with a tailored look.

#### Mounting

Surface mount via 3M<sup>™</sup> adhesive tape, construction adhesive, or slide/clip onto #4 sheet metal screws set 26.5mm apart (screw head 4-5mm Ø); Requires a 1-3/16" width and 1/4" height clearance