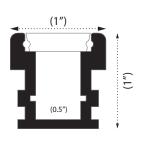

drive-over areas. When fully sealed with neutral cure silicone sealant, the Paver can be used in outdoor recessed lighting applications as well.

#### **Features**

- Extruded aluminum construction
- Use tape light, lens, and end caps to create a complete fixture (tape light and accessories sold separately)

## Mounting

Recess mount via contruction adhesive, frost reststant/elastic ceramic glue, or mortar cement (For in-ground installations or for areas with exposure to moisture or heavy loads, special order products may be needed such as polystyrene foam board, sealants, or adhesives; please consult a professional installer)

#### **Applications**

Recessed applications, drive-over areas, outdoor malls, parking lots

#### Warranty

3 years

## Technical Information

Profile Dimensions





# Ordering Information

Paver Extrusion



## **PE-PAVER-1M** includes:

(1) 1M Paver extrusion

## Accessories

| Image | Part Number     | Description                                                                                                     |
|-------|-----------------|-----------------------------------------------------------------------------------------------------------------|
|       | PE-PAVERLENS-1M | 1 meter frosted polycarbonate lens for Helm extrusion; UV Resistant/Flame Retardant; Must be siliconed in place |
|       | PE-PAVER-END    | Polypropylene plastic end cap for Paver extrusion                                                               |
|       | PE-PAVER-FEED   | Polypropylene plastic end cap with hole for wire feed for Paver extrusion