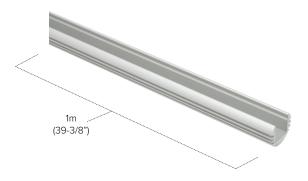

## Ordering Information

Single Stant Extrusion

## PE-OLIN-1M includes:

(1) 1M Olin Aluminum extrusion