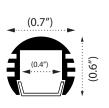

# **TRULUX** OLIN EXTRUSION





#### Description

Sleek, slim, and attractive, the Olin extrusion can be used to build fixtures that don't have to stay hidden.

#### **Features**

- Extruded aluminum construction
- Use tape light, lens, end caps, and other accessories to create a complete fixture (tape light and accessories sold separately)

### Mounting

Mount via mounting clips

#### **Applications**

Wall grazing effects, retails displays, and task lighting

#### Warranty

3 years

## Technical Information

**Profile Dimensions** 





## Ordering Information

Single Stant Extrusion



## PE-OLIN-1M includes:

(1) 1M Olin Aluminum extrusion

## Accessories

| Image | Part Number  | Description                                                                         |
|-------|--------------|-------------------------------------------------------------------------------------|
|       | E-CLIP       | Aluminum surface mounting clip (recommended for wood surfaces)                      |
|       | E-CLIP-45    | Aluminum angled surface mounting clip (recommended for wood surfaces)               |
|       | PE-OLIN-END  | Polypropylene plastic end cap for Single Stant extrusion                            |
| 67    | PE-OLIN-FEED | Polypropylene plastic end cap with hole for feed wires for Single Stant extrusion   |
|