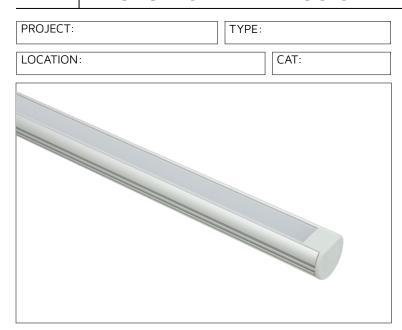

# **TRULUX** OLIN EXTRUSION

#### Description

Sleek, slim, and attractive, the Olin extrusion can be used to build fixtures that don't have to stay hidden.

#### **Features**

- Extruded aluminum construction
- Use tape light, lens, end caps, and other accessories to create a complete fixture (tape light and accessories sold separately)