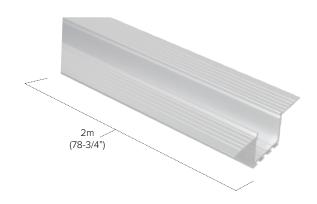

# Ordering Information

**Invisible Slot Extrusion** 

### PE-INVSLOT-2M includes:

(1) 2M Invisible Slot extrusion