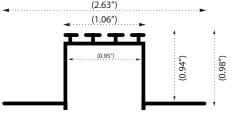

LOCATION: | CAT:  |
|           |       |
|           |       |
|           |       |
|           |       |
|           |       |

The Invisible Slot is designed to be used in drywall and other flat surfaces during remodeling or new construction. Subset flanged edges on either side disappear beneath drywall mud for a clean line-of-light look.

### **Features**

- Extruded aluminum construction
- Use tape light, lens, and end caps to create a complete fixture (tape light and accessories sold separately)

Recess mount via screws or construction adhesive during new construction or remodel; seal in flanges during mud work, texturing, and painting.

### **Applications**

Lines of light across walls, ceilings, and other flat surfaces

3 years

# Technical Information



**Profile Dimensions** 





# Ordering Information

**Invisible Slot Extrusion** 



### PE-INVSLOT-2M includes:

(1) 2M Invisible Slot extrusion

## Accessories

| Image | Part Number    | Description                                                                                   |
|-------|----------------|-----------------------------------------------------------------------------------------------|
|       | PE-SLOTLENS-2M | 2 meter frosted polycarbonate lens for Invisible Slot extrusion; UV Resistant/Flame Retardant |
|       | PE-INVSLOT-END | Polypropylene plastic end cap for Invisible Slot extrusion                                    |