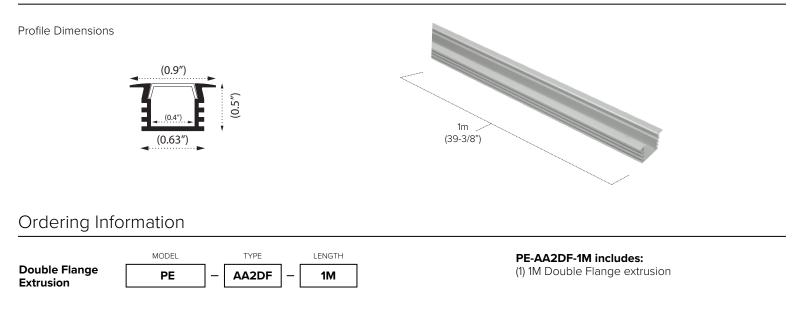

#### Mounting

Recess mount via  $3M^*$  double-sided adhesive tape or construction adhesive; Fits in 5/8" wide x 1/2" deep channels