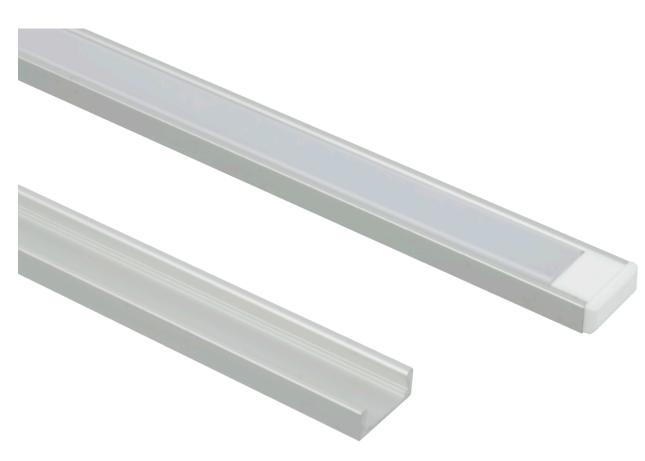

# TRULUX<sup>®</sup> Universal Mini Extrusion

The low profile Universal Mini is a short version of the Universal and needs only a ¼" depth if recessed. Use the frosted UV resistant/flame retardant lens, made of high quality polycarbonate material. End caps make a finished look. E-CLIPs are recommended for most surface applications, especially when mounted to the underside of a shelf or cabinet.

## Ordering Information

| PE-AA1-1M     | Universal Mini Aluminum Extrusion                  |
|---------------|----------------------------------------------------|
| PE-UVLENS-1M  | Frosted Polycarbonate UV Lens                      |
| PE-FOCLENS-1M | Beam Angle Focusing Lens (60° with Mini Universal) |
| PE-AA1-END    | Mini End Cap                                       |
| E-CLIP        | Surface Mount Clip                                 |