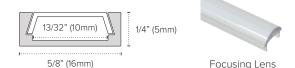

## Ordering Information

| PE-AA1-1M     | Universal Mini Aluminum Extrusion                  |
|---------------|----------------------------------------------------|
| PE-UVLENS-1M  | Frosted Polycarbonate UV Lens                      |
| PE-FOCLENS-1M | Beam Angle Focusing Lens (60° with Mini Universal) |
| PE-AA1-END    | Mini End Cap                                       |
| E-CLIP        | Surface Mount Clip                                 |

Focusing Lens

TRULUX EXTRUSIONS

FASK LIGHTING

DOWNLIGHTING

LINEAR LIGHTING

ARCHITECTURAL LIGHTING

POWER SUPPLIES