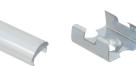

## Ordering Information

| PE-AA1-1M     | Universal Mini Aluminum Extrusion                  |
|---------------|----------------------------------------------------|
| PE-UVLENS-1M  | Frosted Polycarbonate UV Lens                      |
| PE-FOCLENS-1M | Beam Angle Focusing Lens (60° with Mini Universal) |
| PE-AA1-END    | Mini End Cap                                       |
| E-CLIP        | Surface Mount Clip                                 |