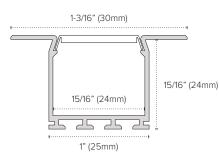

# TRULUX<sup>\*\*</sup> Standard Flange Slot Channel

Remodeling applications can use the Standard Flange with spring clips in pairs (PE-DFSLOT-CLIP is a single), to cover a generous 3/8" along each side; or use the Invisible Slot on the facing page. The PE-DFSLOT-END (sold separately) finishes the ends, top and bottom, then snap in the slot lens over the type of tape light you choose.

#### Ordering Information

| Flange Slot Aluminum Channel  |
|-------------------------------|
| Frosted Polycarbonate UV Lens |
| Flange Slot End Cap           |
| Flange Slot Spring Clip       |
|                               |