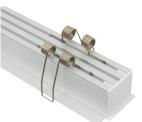

# TRULUX<sup>\*\*</sup> Standard Flange Slot Channel

Remodeling applications can use the Standard Flange with spring clips in pairs (PE-DFSLOT-CLIP is a single), to cover a generous 3/8" along each side; or use the Invisible Slot on the facing page. The PE-DFSLOT-END (sold separately) finishes the ends, top and bottom, then snap in the slot lens over the type of tape light you choose.

\*Standard Flange Slot Channel is available as special order only. Please allow up to 2 weeks for order processing.

Spring clips for remodel applications

70