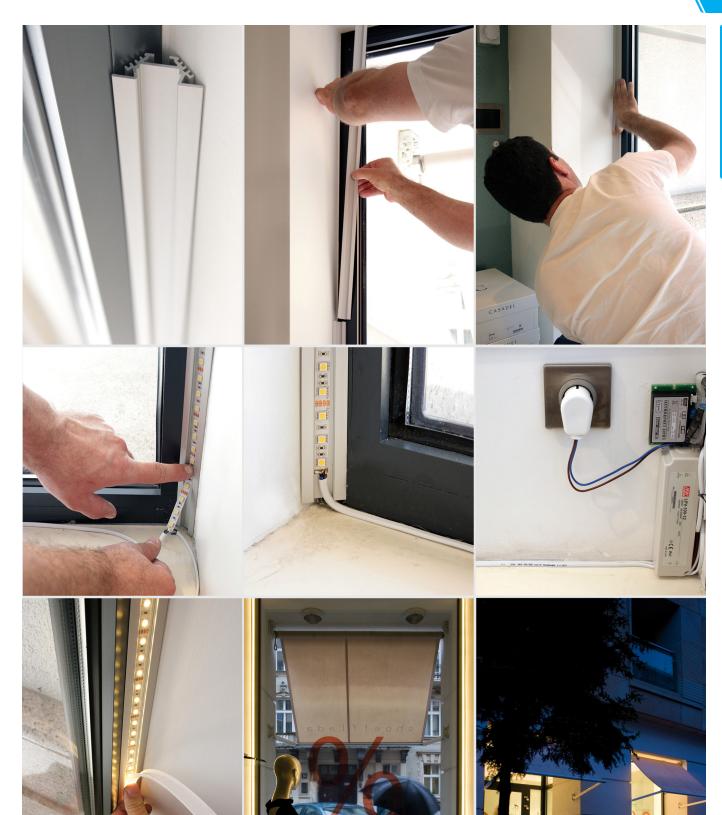

# TRULUX<sup>™</sup> Pro 45 Extrusion

Double anodized, with high light transmitting lens options (sold separately) and PRO 45 ends for a finished look. This angular extrusion has a stronger, more refined presence than the other 45 degree channels, and can be assembled to be used outdoors. The PRO 45 really shines in window framing and as decorative accent lighting where the profile has visibility, but it also works for display cases and cabinets.

### Best suited applications:

Display cases, window framing, shelving, cabinetry, accent lighting