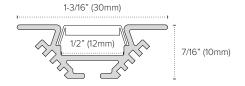

# TRULUX<sup>™</sup> Pro 45 Extrusion

Double anodized, with high light transmitting lens options (sold separately) and PRO 45 ends for a finished look. This angular extrusion has a stronger, more refined presence than the other 45 degree channels, and can be assembled to be used outdoors. The PRO 45 really shines in window framing and as decorative accent lighting where the profile has visibility, but it also works for display cases and cabinets.