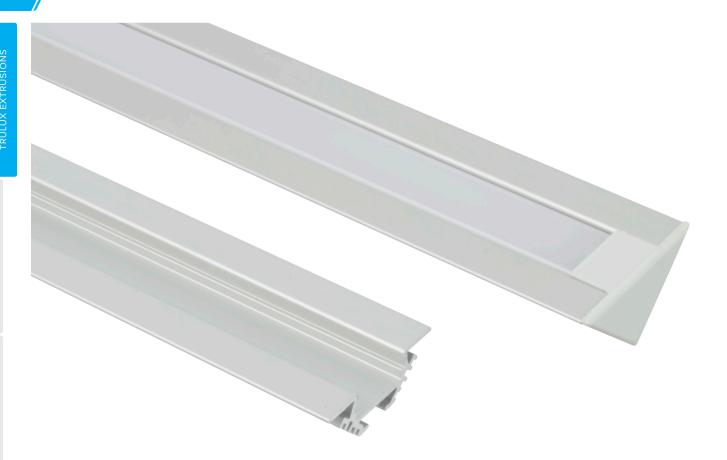

# TRULUX<sup>™</sup> Pro 45 Extrusion

Double anodized, with high light transmitting lens options (sold separately) and PRO 45 ends for a finished look. This angular extrusion has a stronger, more refined presence than the other 45 degree channels, and can be assembled to be used outdoors. The PRO 45 really shines in window framing and as decorative accent lighting where the profile has visibility, but it also works for display cases and cabinets.

### Best suited applications:

Display cases, window framing, shelving, cabinetry, accent lighting