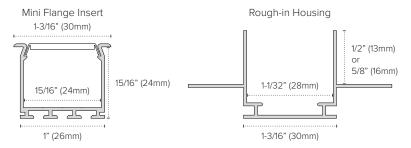

## Ordering Information

| PE-D.5-2M      | 1/2" Drywall Rough-in Housing    |
|----------------|----------------------------------|
| PE-D.6-2M      | 5/8" Drywall Rough-in Housing    |
| PE-SLOT-2M     | Mini Flange Insert               |
| PE-SLOTLENS-2M | Frosted Polycarbonate UV Lens    |
| PE-SLOT-END    | Mini Flange Slot End Cap         |
| PE-SLOT-CLIP   | Mini Flange Slot Clip (Required) |
| PE-FC-END      | Drywall Slot Housing End Cap     |
|                |                                  |