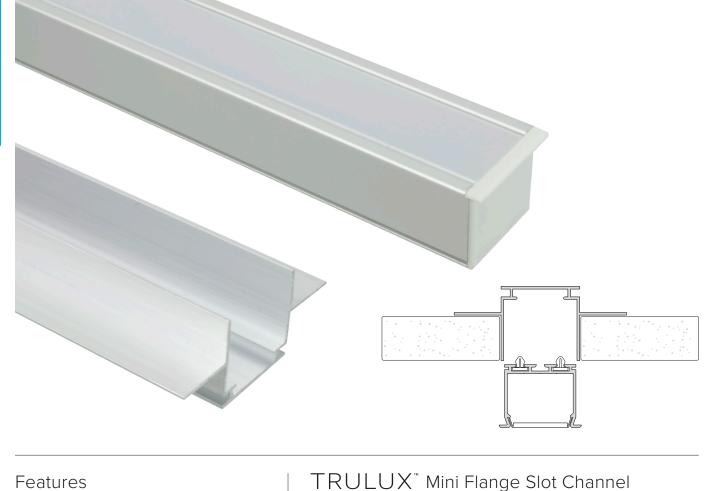

Available Lengths

Available Finishes

78-3/4" (2 meter)

Make finished 'Slot' Fixtures that are modern and stylish. The 1/8" flanged edge nearly disappears for a clean 'line of light' look. For Slots that don't go floor to ceiling, use the PE-SLOT-END at each end, framing the top and bottom with the small 1/8" lip. Use PE-FC-ENDs for Slots that do go from floor to ceiling. Three pairs of clips per meter are needed to secure the two parts together, and the lens snaps on as the final piece.

## Best suited applications:

Ceilings, wall slots, hallways, corridors, lobbies, theaters, accent lighting