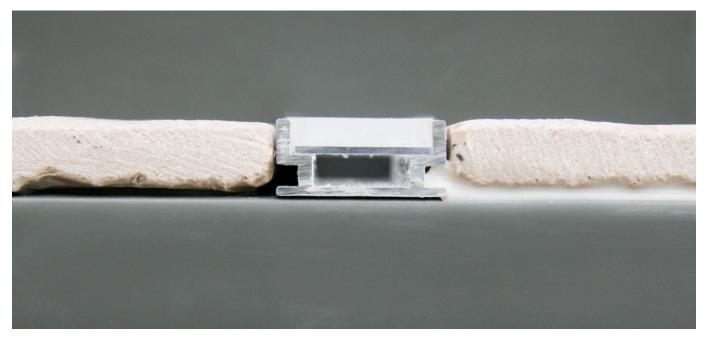

## TRULUX<sup>™</sup> Helm Extrusion

Specifically designed for flooring, the Helm is suitable for use with tile floors. However, when used with the PE-UVHELM-1M lens and end caps, and sealed properly, it creates many outdoor lighting opportunities, such as hardscape areas, curb marking, building facades, and paths. It is designed for walkover, not drive over, applications.

## Ordering Information

| PE-HELM-1M*   | Helm Aluminum Extrusion       |
|---------------|-------------------------------|
| PE-UVHELM-1M* | Frosted Polycarbonate UV Lens |
| PE-HELM-FEED* | Helm End Cap w/hole           |
| PE-HELM-END*  | Helm End Cap                  |