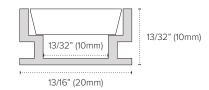

## Compatible Tape Light

- Trulux Single Color
- Trulux Tunable CCT (excludes Double Row)

Low profile extrusion perfect for multiple flooring

or in-grade interior and exterior applications

• Frosted lens protects light source while evenly

• Made of lightweight high quality aluminum

• Must be properly sealed with silicone for

• Compatible with most Trulux Tape Light

installations exposed to indoor or outdoor

• Field cuttable extrusion and lens

Available Lengths

Available Finishes

39-3/8" (1 meter)

Trulux RGB

Features

diffusing light

elements