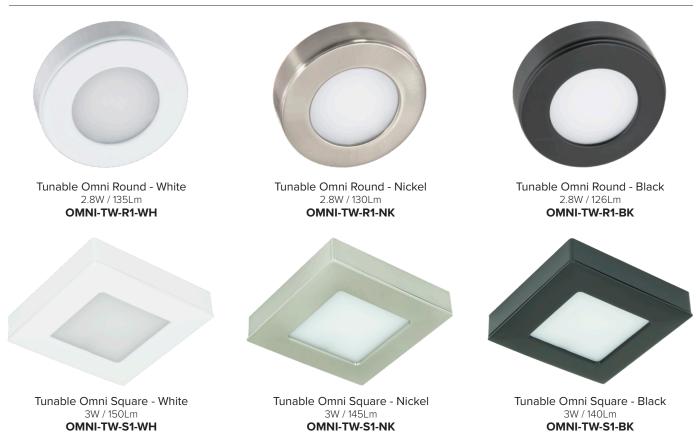

#### Available Finishes

White

e Nickel

Black

# Tunable Omni Puck - 24V

Durable, high CRI Tunable Omni puck lights are available in round or square with three finish options. Single pucks feature 2700K-6000K Lume I FX technology so they can install and coordinate with EdgeLink flat panels. Kits are sold as Round White only and include three OMNI-TW-WH pucks with 72" lead wires and hub connector plugs, (1) 24V DC plug-in driver with attached decoder and 3-port hub, plus a Tunable CCT remote control.

#### Technical Information

| Series        | OMNI-TW                                      |
|---------------|----------------------------------------------|
| Input Voltage | 24V DC                                       |
| CCT           | 2700K-6000K Tunable CCT                      |
| CRI           | 90+                                          |
| Wattage       | 2.8W per puck (round) / 3W per puck (square) |
| Lumens        | Up to 135Lm (round) / Up to 150Lm (square)   |
| Beam Angle    | 120°                                         |
| Max Run       | Depends on driver used                       |
| Dimmable      | 5-100% (requires Trulux Tunable CCT Control) |
| Mounting      | Surface or recessed (2-1/4" cut-out)         |
| Rating        | Dry location; 3-Puck Kits are cETLus Listed  |
| Rated Life    | 30,000 hrs                                   |