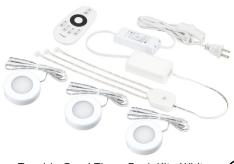

# Control Options

- Trulux Tunable CCT Controls - LED-DR Driver + Trulux Receiver
- Tunable Omni 3 Puck Kit
- Includes 24V Power Supply + Receiver + Remote

### Tunable Omni Kits

Tunable Omni Three Puck Kit - White OMNI-TW-R3-WH

Tunable Omni Three Puck Kits Include: (1) 24V DC plug-in driver/ (1) receiver with 3-port hub and remote control / (3) White Omni Tunable Pucks with 72" lead wires / Mounting hardware