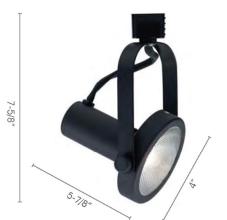

## LINE VOLTAGE TRACK HEAD CLASSIC SERIES HV230 • PAR30

### DESCRIPTION

- Line voltage track head.
- Mediium gimbal.
- For use with Jesco H, L, and J track systems. May also be used with other compatible track brands (consult Tech Department).

#### LAMPING:

Accepts PAR30 lamps with 75W maximum. (Lamps not included). Medium base ceramic socket with aluminum shell.

#### AIMING:

90° vertical and 330° rotation.