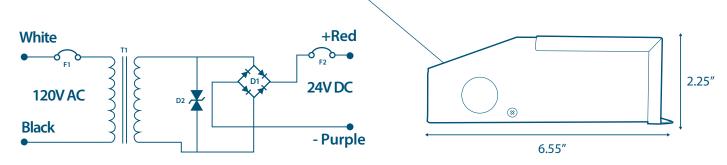

## Indoor & Outdoor Magnetic Dimmable Class 2 LED Driver

Product Code: M60L24DC-AR

Magnitude's M60L24DC-AR is the most compact LED driver on the market with a magnetic transformer core. It is equipped with two auto-reset breakers, one on the input and one on the output, which protect both the load and driver. The driver is encased in a coated metal box that includes 2 knock-outs, one on each side, to enable easy installation that complies with electrical code requirements.

## **Features**

Dimmable with most quality Magnetic Low-Voltage dimmers Dual protection - primary and secondary auto-reset circuit breakers Nema 3R Enclosure - Outdoor Use Two knock-outs one on each side

## **Specifications**

| ection Bobbin           |
|-------------------------|
|                         |
| #20                     |
| #14                     |
| nd secondary auto reset |
| 2.25 in. x 2.55 in.     |
|                         |
| u                       |