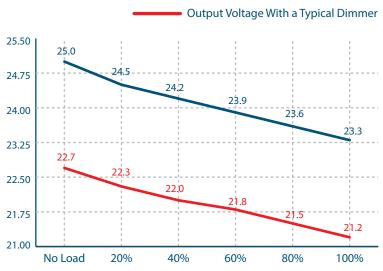

-reset breakers, one on the input and one on the output, which protect both the load and driver. The driver is encased in a coated metal box that includes 2 knock-outs, one on each side, to enable easy installation that complies with electrical code requirements.









## **Features**

Dimmable with most quality Magnetic Low-Voltage dimmers Dual protection - primary and secondary auto-reset circuit breakers Nema 3R Enclosure - Outdoor Use Two knock-outs one on each side

Class 2 **ETL Listed CSA Listed** 

2.55"



## **Specifications**

| ection Bobbin           |
|-------------------------|
|                         |
| #20                     |
| #14                     |
| nd secondary auto reset |
| 2.25 in. x 2.55 in.     |
|                         |
| u                       |



Output Voltage vs. Load