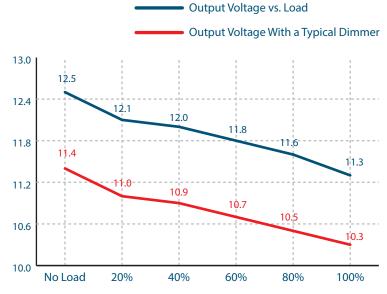

## **Specifications**

| Max Load                     | 50W                              |
|------------------------------|----------------------------------|
| Input Voltage                | 120V AC                          |
| Input Current Full Load      | 633 mA                           |
| Output Voltage Full Load     | 10.8V DC                         |
| Max Output Current Full Load | 4.91 A                           |
| Open Circuit Output Voltage  | 11.9V DC                         |
| Avg. Efficiency              | 80%                              |
| Power Factor on I            | 0.84                             |
| Coil Former                  | Double Section Bobbin            |
| Thermal Class                | B130°c                           |
| Leads Primary                | PVC 600V #20                     |
| Leads Secondary              | PVC 300V #14                     |
| Circuit Breaker              | primary and secondary auto reset |
| Dimensions L*W*H             | 6.55 in. x 2.25 in. x 2.55 in.   |
| Weight                       | 50 Oz.                           |
| ·                            |                                  |