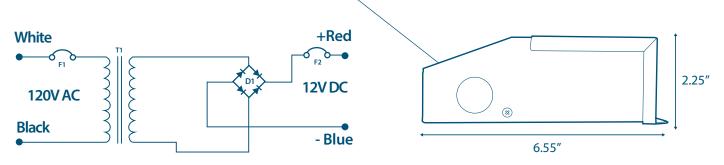

## Indoor & Outdoor Magnetic Dimmable Class 2 LED Driver

Product Code: M50L12DC-AR

Magnitude's M50L12DC-AR is the most compact LED driver on the market with a magnetic transformer core. It is equipped with two auto-reset breakers, one on the input and one on the output, which protect both the load and driver. The driver is encased in a coated metal box that includes 2 knock-outs, one on each side, to enable easy installation that complies with electrical code requirements.

## **Specifications**

| Max Load                     | 50W                              |
|------------------------------|----------------------------------|
| Input Voltage                | 120V AC                          |
| Input Current Full Load      | 633 mA                           |
| Output Voltage Full Load     | 10.8V DC                         |
| Max Output Current Full Load | 4.91 A                           |
| Open Circuit Output Voltage  | 11.9V DC                         |
| Avg. Efficiency              | 80%                              |
| Power Factor on I            | 0.84                             |
| Coil Former                  | Double Section Bobbin            |
| Thermal Class                | B130°c                           |
| Leads Primary                | PVC 600V #20                     |
| Leads Secondary              | PVC 300V #14                     |
| Circuit Breaker              | primary and secondary auto reset |
| Dimensions L*W*H             | 6.55 in. x 2.25 in. x 2.55 in.   |
| Weight                       | 50 Oz.                           |
| ·                            |                                  |