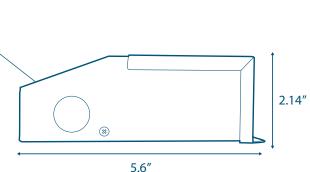

## **Specifications**

| Max Load                     | 40W                              |
|------------------------------|----------------------------------|
| Input Voltage                | 120V AC                          |
| Input Current Full Load      | 510 mA                           |
| Output Voltage Full Load     | 11.1V DC                         |
| Max Output Current Full Load | 3.96 A                           |
| Open Circuit Output Voltage  | 12.2V DC                         |
| Avg. Efficiency              | 79%                              |
| Power Factor on I            | 0.88                             |
| Coil Former                  | Double Section Bobbin            |
| Thermal Class                | B130 <sup>o</sup> c              |
| Leads Primary                | PVC 600V #20                     |
| Leads Secondary              | PVC 300V #16                     |
| Circuit Breaker              | primary and secondary auto reset |
| Dimensions L*W*H             | 5.6 in. x 2 in. x 2.14 in.       |
| Weight                       | 35 Oz.                           |