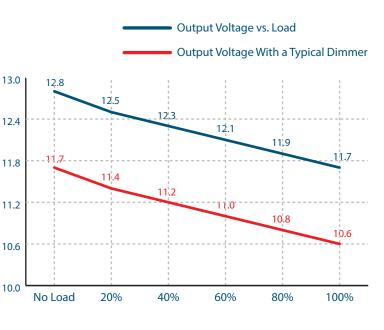

## Features

White

Black

-0 F1

120V AC

Dimmable with most quality Magnetic Low-Voltage dimmers Dual protection - primary and secondary auto-reset circuit breakers Nema 3R Enclosure - Outdoor Use Two knock-outs one on each side Class 2 ETL Listed CSA Listed

## **Specifications**

| Max Load                     | 40W                              |
|------------------------------|----------------------------------|
| Input Voltage                | 120V AC                          |
| Input Current Full Load      | 510 mA                           |
| Output Voltage Full Load     | 11.1V DC                         |
| Max Output Current Full Load | 3.96 A                           |
| Open Circuit Output Voltage  | 12.2V DC                         |
| Avg. Efficiency              | 79%                              |
| Power Factor on I            | 0.88                             |
| Coil Former                  | Double Section Bobbin            |
| Thermal Class                | B130 <sup>o</sup> c              |
| Leads Primary                | PVC 600V #20                     |
| Leads Secondary              | PVC 300V #16                     |
| Circuit Breaker              | primary and secondary auto reset |
| Dimensions L*W*H             | 5.6 in. x 2 in. x 2.14 in.       |
| Weight                       | 35 Oz.                           |