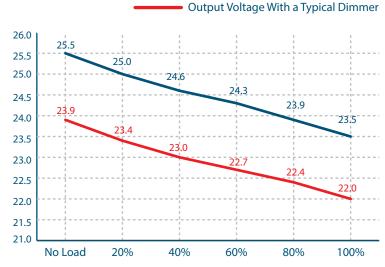

|
| Output Voltage Full Load     | 23V DC                         |
| Max Output Current Full Load | 20.8 A                         |
| Open Circuit Output Voltage  | 25V DC                         |
| Avg. Efficiency              | 90%                            |
| Power Factor on I            | 0.93                           |
| Coil Former                  | Double Section Bobbin          |
| Thermal Class                | B130°c                         |
| Leads Primary                | PVC 600V #18                   |
| Leads Secondary              | PVC 300V #12                   |
| Circuit Breaker              | secondary manual push-to-reset |
| Dimensions L*W*H             | 9.8 in. x 4.2 in. x 3.5 in.    |
| Weight                       | 140 Oz.                        |



Output Voltage vs. Load