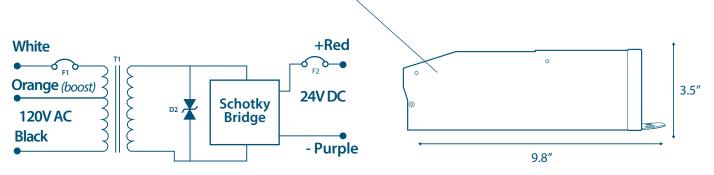

## **300W LED Driver**

Indoor & Outdoor High Power Magnetic Dimmable LED Driver

Product Code: M300L24DC

Magnitude's M300L24DC is the most compact LED driver on the market with a magnetic transformer core. It is equipped with two push-to-reset circuit breakers on the input and output, which protect both the load and driver. The driver is encased in a coated metal box that includes 2 knock-outs on the bottom to enable easy installation that complies with electrical code requirements.

## **Features**

Dimmable with most quality Magnetic Low-Voltage dimmers

Dual protection - two manual push-to-reset circuit breakers on the primary and secondary sides Low operating temperature

Two bottom knockouts

Optional 10% voltage boost to compensate for voltage drop

ETL listed

**CSA** listed

## **Specifications**

| Max Load                     | 300W                           |
|------------------------------|--------------------------------|
| Input Voltage                | 120V AC                        |
| Input Current Full Load      | 2.86 A                         |
| Output Voltage Full Load     | 23V DC                         |
| Max Output Current Full Load | 20.8 A                         |
| Open Circuit Output Voltage  | 25V DC                         |
| Avg. Efficiency              | 90%                            |
| Power Factor on I            | 0.93                           |
| Coil Former                  | Double Section Bobbin          |
| Thermal Class                | B130°c                         |
| Leads Primary                | PVC 600V #18                   |
| Leads Secondary              | PVC 300V #12                   |
| Circuit Breaker              | secondary manual push-to-reset |
| Dimensions L*W*H             | 9.8 in. x 4.2 in. x 3.5 in.    |
| Weight                       | 140 Oz.                        |