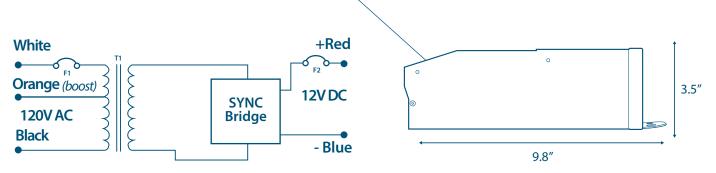

## **300W LED Driver**

Indoor & Outdoor High Power Magnetic Dimmable LED Driver

Product Code: M300L12DC

Magnitude's M300L12DC is the most compact LED driver on the market with a magnetic transformer core. It is equipped with two push-to-reset circuit breakers on the input and output, which protect both the load and driver. The driver is encased in a coated metal box that includes 2 knock-outs on the bottom to enable easy installation that complies with electrical code requirements.

Dimmable with most quality Magnetic Low-Voltage dimmers

Dual protection - two manual push-to-reset circuit breakers on the primary and secondary sides Low operating temperature

Two bottom knockouts

Optional 10% voltage boost to compensate for voltage drop

## **Specifications**

| Max Load                     | 300W                           |
|------------------------------|--------------------------------|
| Input Voltage                | 120V AC                        |
| Input Current Full Load      | 2.86 A                         |
| Output Voltage Full Load     | 11V DC                         |
| Max Output Current Full Load | 20.8 A                         |
| Open Circuit Output Voltage  | 11.8V DC                       |
| Efficiency on I              | 90%                            |
| Power Factor on I            | 0.93                           |
| Coil Former                  | Double Section Bobbin          |
| Thermal Class                | B130°c                         |
| Leads Primary                | PVC 600V #18                   |
| Leads Secondary              | PVC 300V #12                   |
| Circuit Breaker              | secondary manual push-to-reset |
| Dimensions L*W*H             | 9.8 in. x 4.2 in. x 3.5 in.    |
| Weight                       | 140 Oz.                        |
|                              |                                |