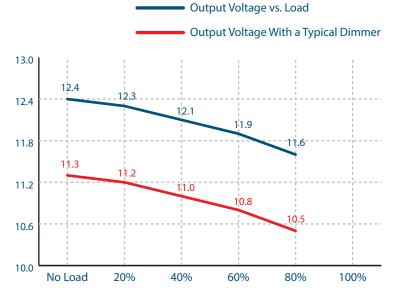

Dimmable with most quality Magnetic Low-Voltage dimmers

Dual protection - two manual push-to-reset circuit breakers on the primary and secondary sides Low operating temperature

Two bottom knockouts

Optional 10% voltage boost to compensate for voltage drop