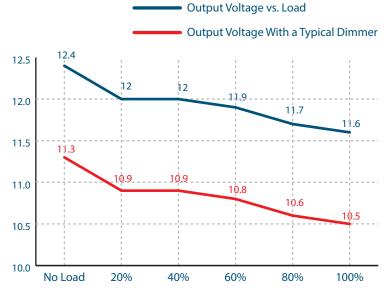

## **Specifications**

| Max Load                     | 20W                              |
|------------------------------|----------------------------------|
| Input Voltage                | 120V AC                          |
| Input Current Full Load      | 310 mA                           |
| Output Voltage Full Load     | 11V DC                           |
| Max Output Current Full Load | 1.9A                             |
| Open Circuit Output Voltage  | 11.8V DC                         |
| Avg. Efficiency              | 74%                              |
| Power Factor on I            | 0.81                             |
| Coil Former                  | Double Section Bobbin            |
| Thermal Class                | B130°c                           |
| Leads Primary                | PVC 600V #20                     |
| Leads Secondary              | PVC 300V #16                     |
| Circuit Breaker              | primary and secondary auto reset |
| Dimensions L*W*H             | 5.6 in. x 2 in. x 2.14 in.       |
| Weight                       | 35 Oz.z                          |
|                              | <u> </u>                         |