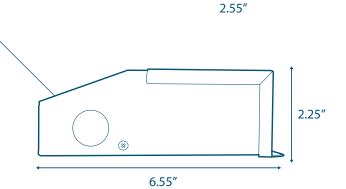

## **Specifications**

| Max Load                     | 100W                             |
|------------------------------|----------------------------------|
| Input Voltage                | 120V AC                          |
| Input Current Full Load      | 0.96 A                           |
| Output Voltage Full Load     | 22.2V DC                         |
| Max Output Current Full Load | 4.31 A                           |
| Open Circuit Output Voltage  | 24.6V DC                         |
| Avg. Efficiency              | 85%                              |
| Power Factor on I            | 0.89                             |
| Coil Former                  | Double Section Bobbin            |
| Thermal Class                | B130°c                           |
| Leads Primary                | PVC 600V #20                     |
| Leads Secondary              | PVC 300V #14                     |
| Circuit Breaker              | primary and secondary auto reset |
| Dimensions L*W*H             | 6.55 in. x 2.25 in. x 2.55 in.   |
| Weight                       | 50 Oz.                           |