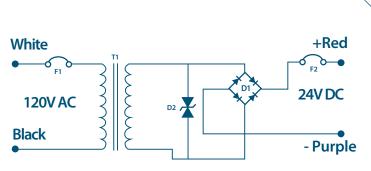

## **Specifications**

| Max Load                     | 100W                             |
|------------------------------|----------------------------------|
| Input Voltage                | 120V AC                          |
| Input Current Full Load      | 0.96 A                           |
| Output Voltage Full Load     | 22.2V DC                         |
| Max Output Current Full Load | 4.31 A                           |
| Open Circuit Output Voltage  | 24.6V DC                         |
| Avg. Efficiency              | 85%                              |
| Power Factor on I            | 0.89                             |
| Coil Former                  | Double Section Bobbin            |
| Thermal Class                | B130°c                           |
| Leads Primary                | PVC 600V #20                     |
| Leads Secondary              | PVC 300V #14                     |
| Circuit Breaker              | primary and secondary auto reset |
| Dimensions L*W*H             | 6.55 in. x 2.25 in. x 2.55 in.   |
| Weight                       | 50 Oz.                           |