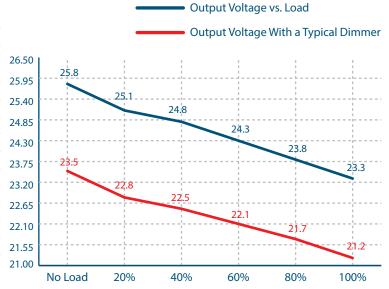

## **Specifications**

| Max Load                     | 100W                             |
|------------------------------|----------------------------------|
| Input Voltage                | 120V AC                          |
| Input Current Full Load      | 0.96 A                           |
| Output Voltage Full Load     | 22.2V DC                         |
| Max Output Current Full Load | 4.31 A                           |
| Open Circuit Output Voltage  | 24.6V DC                         |
| Avg. Efficiency              | 85%                              |
| Power Factor on I            | 0.89                             |
| Coil Former                  | Double Section Bobbin            |
| Thermal Class                | B130°c                           |
| Leads Primary                | PVC 600V #20                     |
| Leads Secondary              | PVC 300V #14                     |
| Circuit Breaker              | primary and secondary auto reset |
| Dimensions L*W*H             | 6.55 in. x 2.25 in. x 2.55 in.   |
| Weight                       | 50 Oz.                           |