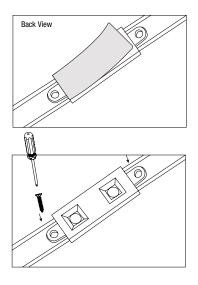

## Installation:

 Rip the 3M adhesive tape on the back of the product, stick the product onto the object/location you desire.
Use the screws to fasten it again.