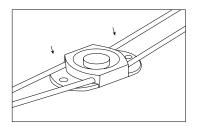

## Installation:

 Rip the 3M adhesive tape on the back of the product, stick the product onto the object/location you desire.
Use the screws to fasten it again.