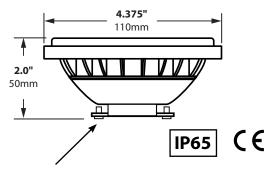

ARROW LED

**FL-LED-PAR36** 

- NOT WATERPROOF Do not submerge
- Long Life 50,000 Hours L7 Average Rating (rated life to 70% initial light output)
- High Power White LED Light Source
- 400 Lumens (Equivalent to 50w Halogen)
- CRI 85 (Color Rendering Index)
- 3000K Warm White Color •
- Cool Beam, No UV or IR .
- Wide Input Voltage Range of 8v 24v •
- -20°C to -40°C Operating Temperature
- Non-Dimmable •
- DOE LM79 Tested / LM80 Compliant •
- Power Factor >90% •
- 5 Year Limited Warranty .
- RoHS Compliant Energy Efficient Environmentally Friendly
- Available in 15° Spot 24° Narrow Flood, 40° Flood and 60° Wide Flood
- Must Be Powered By A Magnetic Transformer
- Screw Terminal connection •

Note: Requires eyelet or spade terminal connectors

# LIGHT DISTRIBUTIONS AND PHOTOMETRICS

Stainless steel phillips #2 pan head screw, M4 x 6mm