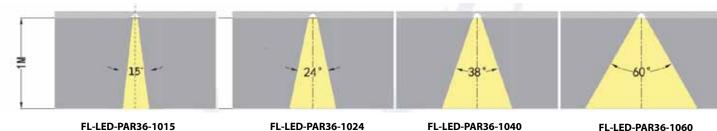

### 10w PAR36 PLUG & PLAY LED

BEAM SPREADS AVAILABLE 15° / 24° / 40° / 60° COMPATIBLE WITH FOCUS DL-03, SL-01 & SL-20-MD FIXTURES. PLUS MOST OTHER 12v PAR36 SEALED AND OPEN FIXTURES ON THE MARKET

IP65 - Moisture Proof Approved For Use In Sealed Or Non-Sealed Outdoor Fixtures

ARROW LED

**FL-LED-PAR36** 

- NOT WATERPROOF Do not submerge
- Long Life 50,000 Hours L7 Average Rating (rated life to 70% initial light output)
- High Power White LED Light Source
- 400 Lumens (Equivalent to 50w Halogen)
- CRI 85 (Color Rendering Index)
- 3000K Warm White Color •
- Cool Beam, No UV or IR .
- Wide Input Voltage Range of 8v 24v •
- -20°C to -40°C Operating Temperature
- Non-Dimmable •
- DOE LM79 Tested / LM80 Compliant •
- Power Factor >90% •
- 5 Year Limited Warranty .
- RoHS Compliant Energy Efficient Environmentally Friendly
- Available in 15° Spot 24° Narrow Flood, 40° Flood and 60° Wide Flood
- Must Be Powered By A Magnetic Transformer
- Screw Terminal connection •

## **ORDERING INFORMATION**

| CATALOG NO.       | WATTAGE | VOLTAGE | VOLTAGE RANGE | LUMEN OUTPUT | <b>COLOR TEMP</b> | BEAM ANGLE | BASE           |
|-------------------|---------|---------|---------------|--------------|-------------------|------------|----------------|
| FL-LED-PAR36-1015 | 10w     | 12v     | 8v - 24v      | 400          | 3000K             | SP15°      | Screw Terminal |
| FL-LED-PAR36-1024 | 10w     | 12v     | 8v - 24v      | 400          | 3000K             | NFL 24°    | Screw Terminal |
| FL-LED-PAR36-1040 | 10w     | 12v     | 8v - 24v      | 400          | 3000K             | FL 40°     | Screw Terminal |
| FL-LED-PAR36-1060 | 10w     | 12v     | 8v - 24v      | 400          | 3000K             | WFL 60°    | Screw Terminal |

# LIGHT DISTRIBUTIONS AND PHOTOMETRICS

Stainless steel phillips #2 pan head screw, M4 x 6mm