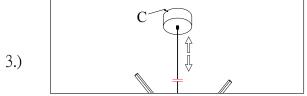

## Locate all hardware & components before discarding packaging

Step.1: Install Backplate(A) to outlet box.

Step.2: Wire fixture to wires in outlet box. Green/Copper wire is for Ground.

Step.3: Install fixture to Backplate(A) and tighten Mounting screws (C) to secure.