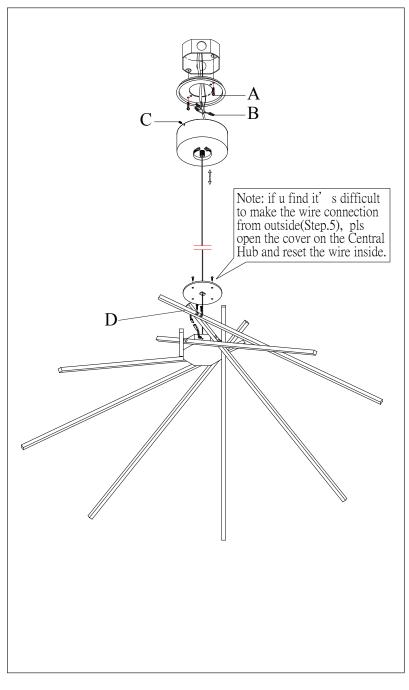

## Locate all hardware & components before discarding packaging

Step.1: Install Backplate(A) to outlet box.

Step.2: Wire fixture to wires in outlet box. Green/Copper wire is for Ground.

Step.3: Install fixture to Backplate(A) and tighten Mounting screws (C) to secure.

Step.4: Using the quick connect plug, wire the LED arm (D) to the fixture body. Secure to the body of the fixture using screws provided.