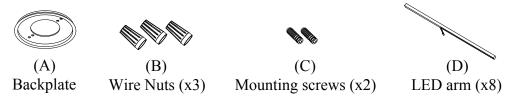

## Locate all hardware & components before discarding packaging

Step.1: Install Backplate(A) to outlet box.

Step.2: Wire fixture to wires in outlet box. Green/Copper wire is for Ground.

Step.3: Install fixture to Backplate(A) and tighten Mounting screws (C) to secure.

Step.4: Using the quick connect plug, wire the LED arm (D) to the fixture body. Secure to the body of the fixture using screws provided.