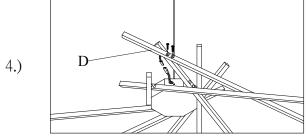

Step.4: Using the quick connect plug, wire the LED arm (D) to the fixture body. Secure to the body of the fixture using screws provided.