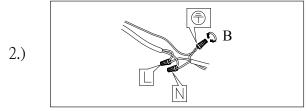

## Locate all hardware & components before discarding packaging

Step.1: Install Backplate(A) to outlet box.

Step.2: Wire fixture to wires in outlet box. Green/Copper wire is for Ground.

Step.3: Install fixture to Backplate(A) and tighten Mounting screws (C) to secure.