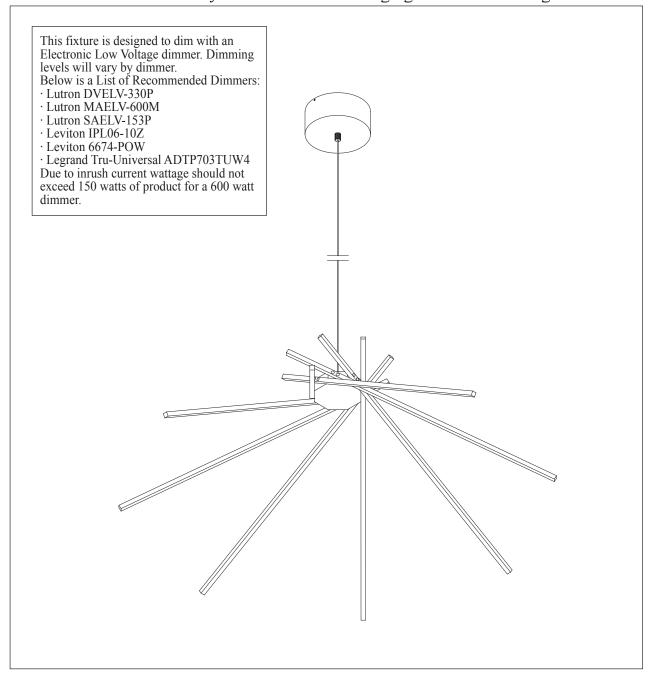

## Contemporary Lighting

PRODUCT NAME: Alumilux

ITEM NUMBER: E41445-SA / E41445-WT

Please consult your electrician for hanging fixture and wiring.

IMPORTANT: Turn off the power at the main fuse or circuit breaker box before starting installation