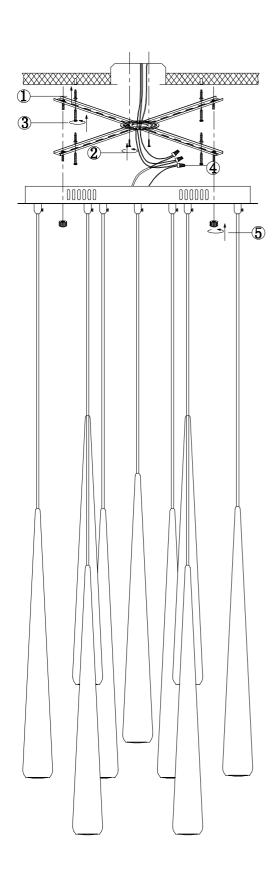

## Installation Instructions Model E22227-24PC

- 1. It is recommended the fixture be installed by a qualified licensed electrician.
- 2. Turn breaker off for circuit on outlet where fixture is to be installed.
- 3. Remove X bracket from fixture and install to electrical box
- 4. Mark 4 holes on outer slots of bracket for hollow wall anchors
- 5. Remove X bracket from outlet
- 6. Drill 4 x 1/8" holes and insert hallow wall anchors
- 7. Reinstall X bracket to outlet and secure bracket to ceiling using 4 screws included into hallow wall anchors.
- 8. Determine mounting height of fixture and adjust wires accordingly.
- 9. Wire fixture to outlet. Connect white to neutral and green to ground.
- 10. Install fixture onto X mounting bracket and tighten screws to secure.