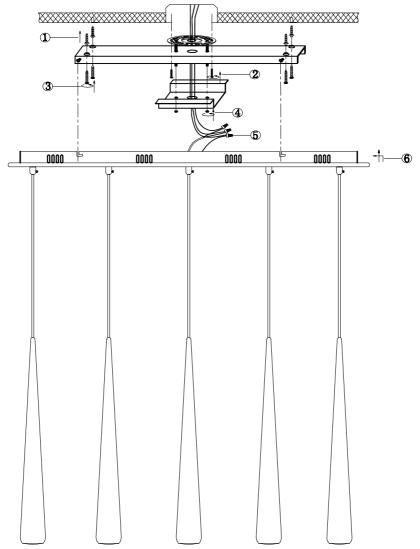

## Installation Instructions Model E22224-24PC

- 1. It is recommended the fixture be installed by a qualified licensed electrician.
- 2. Turn breaker off for circuit on outlet where fixture is to be installed.
- 3. Install round mounting bracket to outlet box.
- 4. Determine mounting height of fixture and adjust wires accordingly.
- 5. Position linear mounting bracket onto mounting plate and mark 4 hole for anchors.
- 6. Drill 4 x 1/8" holes and insert hallow wall anchors.
- 7. Install liner mounting to ceiling using screws for anchors.
- 8. Install trim plate onto screws protruding through mounting plate and secure with nuts supplied.
- 9. Wire fixture to outlet. Connect white to neutral and green to ground.
- 10. Install fixture onto linear mounting bracket and tighten screws to secure.