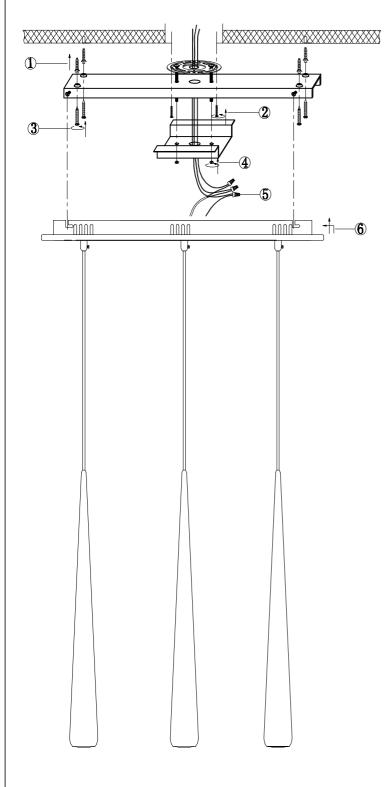

## Installation Instructions Model E22223-24PC

- 1. It is recommended the fixture be installed by a qualified licensed electrician.
- 2. Turn breaker off for circuit on outlet where fixture is to be installed.
- 3. Install round mounting bracket to outlet box.
- 4. Determine mounting height of fixture and adjust wires accordingly.
- 5. Position linear mounting bracket onto mounting plate and mark 4 hole for anchors.
- 6. Drill 4 x 1/8" holes and insert hallow wall anchors.
- 7. Install liner mounting to ceiling using screws for anchors.
- 8. Install trim plate onto screws protruding through mounting plate and secure with nuts supplied.
- 9. Wire fixture to outlet. Connect white to neutral and green to ground.
- 10. Install fixture onto linear mounting bracket and tighten screws to secure.