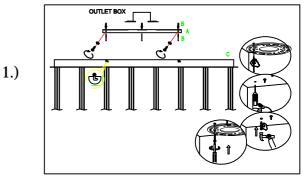

Locate all hardware & components before discarding packaging

Step.1:Remove mounting bracket (A) and install to electrical box. Mark where anchors meet ceiling, remove mounting bracket from ceiling, and then drill holes using 3/16" drill bit where marked (B). Install mounting bracket and attach anchors to secure bracket at ends.