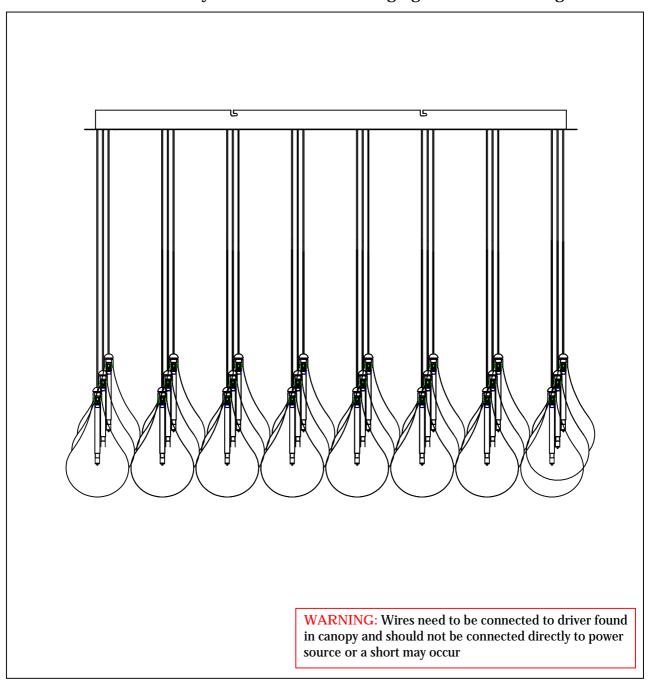

PRODUCT NAME: LARMES ITEM NUMBER: E20518-18

Please consult your electrician for hanging fixture and wiring.

Bulbs (Included): 24 x 1.5W G4 LED

IMPORTANT: Turn off the power at the main fuse or circuit breaker box before starting installation

Step.2: Wire fixture to wires in outlet box. Green wire is for Ground.

Step.3: Tighten screws on the sides of the canopy (C) to secure the fixture.

Step.4: Install G9 bulb (E) provided. Gently turn glass (F) onto socket (D) to secure.