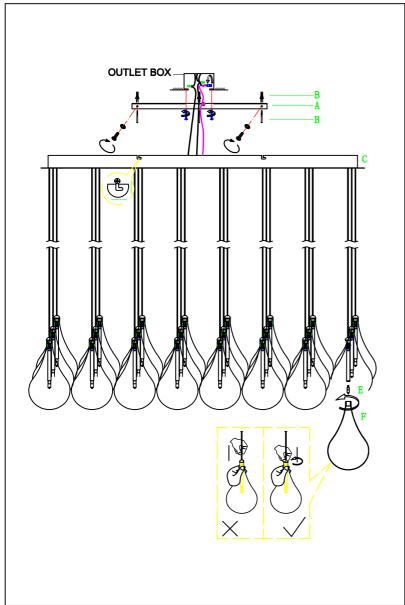

Locate all hardware & components before discarding packaging

Step.1:Remove mounting bracket (A) and install to electrical box. Mark where anchors meet ceiling, remove mounting bracket from ceiling, and then drill holes using 3/16" drill bit where marked (B). Install mounting bracket and attach anchors to secure bracket at ends.

Step.2: Wire fixture to wires in outlet box. Green wire is for Ground.

Step.3: Tighten screws on the sides of the canopy (C) to secure the fixture.

Step.4: Install G9 bulb (E) provided. Gently turn glass (F) onto socket (D) to secure.