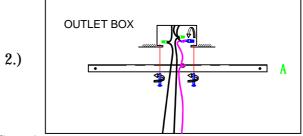

Locate all hardware & components before discarding packaging

Step.1:Remove mounting bracket (A) and install to electrical box. Mark where anchors meet ceiling, remove mounting bracket from ceiling, and then drill holes using 3/16" drill bit where marked (B). Install mounting bracket and attach anchors to secure bracket at ends.

Step.2: Wire fixture to wires in outlet box. Green wire is for Ground.

Step.3: Tighten screws on the sides of the canopy (C) to secure the fixture.

Step.4: Install G9 bulb (E) provided. Gently turn glass (F) onto socket (D) to secure.