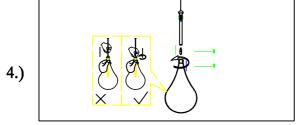

Step.2: Wire fixture to wires in outlet box. Green wire is for Ground.

Step.3: Tighten screws on the sides of the canopy (C) to secure the fixture.

Step.4: Install G9 bulb (E) provided. Gently turn glass (F) onto socket (D) to secure.