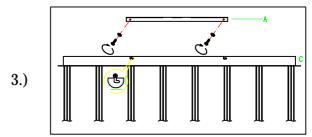

Locate all hardware & components before discarding packaging

Step.1:Remove mounting bracket (A) and install to electrical box. Mark where anchors meet ceiling, remove mounting bracket from ceiling, and then drill holes using 3/16" drill bit where marked (B). Install mounting bracket and attach anchors to secure bracket at ends.