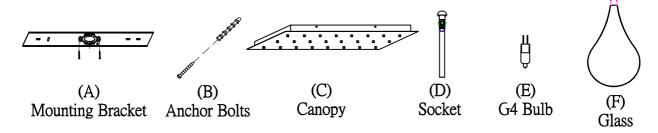

Locate all hardware & components before discarding packaging

Step.1:Remove mounting bracket (A) and install to electrical box. Mark where anchors meet ceiling, remove mounting bracket from ceiling, and then drill holes using 3/16" drill bit where marked (B). Install mounting bracket and attach anchors to secure bracket at ends.

Step.2: Wire fixture to wires in outlet box. Green wire is for Ground.

Step.3: Tighten screws on the sides of the canopy (C) to secure the fixture.

Step.4: Install G9 bulb (E) provided. Gently turn glass (F) onto socket (D) to secure.