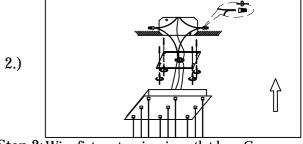

Step.2: Wire fixture to wires in outlet box. Green wire is for Ground.

Step.3: Tighten screws on the sides of the canopy (C) to secure the fixture.

Step.4: Install G9 bulb (E) provided. Gently turn glass (F) onto socket (D) to secure.