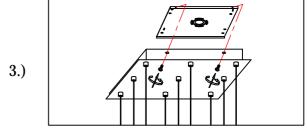

Step.2: Wire fixture to wires in outlet box. Green wire is for Ground.

Step.3: Tighten screws on the sides of the canopy (C) to secure the fixture.

Step.4: Install G9 bulb (E) provided. Gently turn glass (F) onto socket (D) to secure.