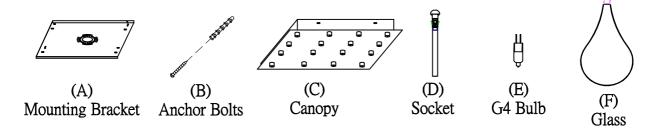

PRODUCT NAME: LARMES ITEM NUMBER: E20517-18

Please consult your electrician for hanging fixture and wiring.

Bulbs (Included): 16 x 1.5W G4 LED

Locate all hardware & components before discarding packaging

Step.2: Wire fixture to wires in outlet box. Green wire is for Ground.

Step.3: Tighten screws on the sides of the canopy (C) to secure the fixture.

Step.4: Install G9 bulb (E) provided. Gently turn glass (F) onto socket (D) to secure.