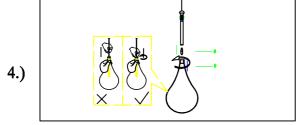

Step.2: Wire fixture to wires in outlet box. Green wire is for Ground.

Step.3: Tighten screws on the sides of the canopy (C) to secure the fixture.

Step.4: Install G9 bulb (E) provided. Gently turn glass (F) onto socket (D) to secure.