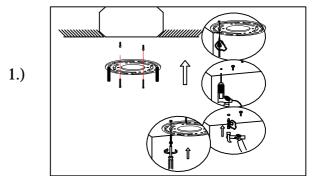

Step.1: Remove mounting bracket (A) and install to electrical box. Mark where anchors meet ceiling, remove mounting bracket from ceiling, and then drill holes using 3/16" drill bit where marked (B). Install mounting bracket and attach anchors to secure bracket at ends.