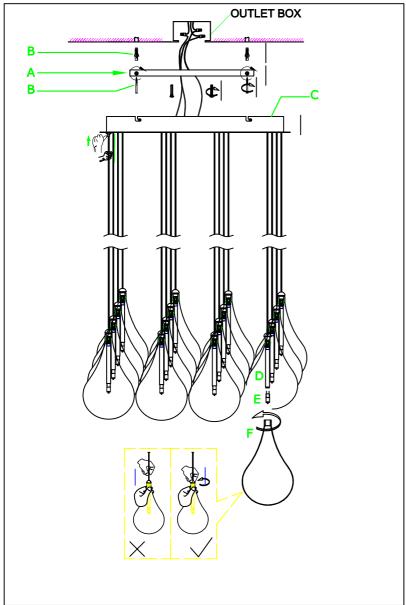

Step.1: Remove mounting bracket (A) and install to electrical box. Mark where anchors meet ceiling, remove mounting bracket from ceiling, and then drill holes using 3/16" drill bit where marked (B). Install mounting bracket and attach anchors to secure bracket at ends.

Step.2: Wire fixture to wires in outlet box. Green wire is for Ground.

Step.3: Tighten screws on the sides of the canopy (C) to secure the fixture.

Step.4: Install G9 bulb (E) provided. Gently turn glass (F) onto socket (D) to secure.