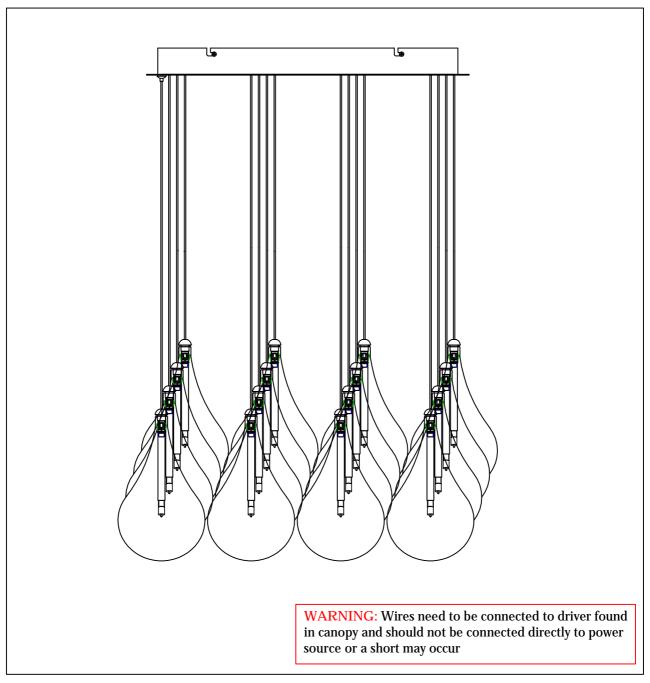

PRODUCT NAME: LARMES ITEM NUMBER: E20517-18

Please consult your electrician for hanging fixture and wiring.

Bulbs (Included): 16 x 1.5W G4 LED

Locate all hardware & components before discarding packaging