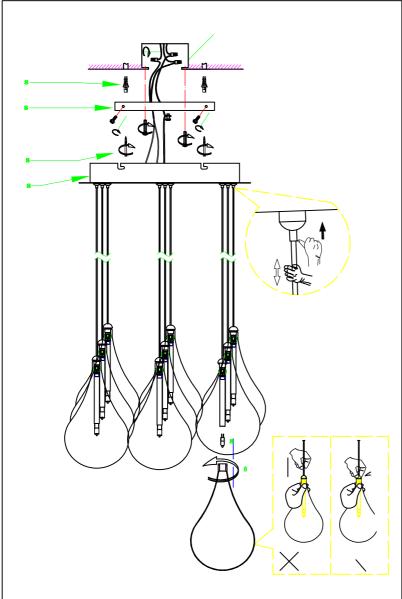

Locate all hardware & components before discarding packaging

Step.1: Remove mounting bracket (A) and install to electrical box. Mark where anchors meet ceiling, remove mounting bracket from ceiling, and then drill holes using 3/16" drill bit where marked (B). Install mounting bracket and attach anchors to secure bracket at ends.

Step.2: Wire fixture to wires in outlet box. Green wire is for Ground.

Step.3: Tighten screws on the sides of the canopy (C) to secure the fixture.

Step.4: Install G9 bulb (E) provided. Gently turn glass (F) onto socket (D) to secure.