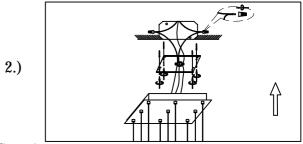

Locate all hardware & components before discarding packaging

Step.1: Remove mounting bracket (A) and install to electrical box. Mark where anchors meet ceiling, remove mounting bracket from ceiling, and then drill holes using 3/16" drill bit where marked (B). Install mounting bracket and attach anchors to secure bracket at ends.

Step.2: Wire fixture to wires in outlet box. Green wire is for Ground.

Step.3: Tighten screws on the sides of the canopy (C) to secure the fixture.

Step.4: Install G9 bulb (E) provided. Gently turn glass (F) onto socket (D) to secure.