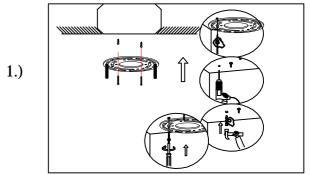

Locate all hardware & components before discarding packaging

Step.1: Remove mounting bracket (A) and install to electrical box. Mark where anchors meet ceiling, remove mounting bracket from ceiling, and then drill holes using 3/16" drill bit where marked (B). Install mounting bracket and attach anchors to secure bracket at ends.