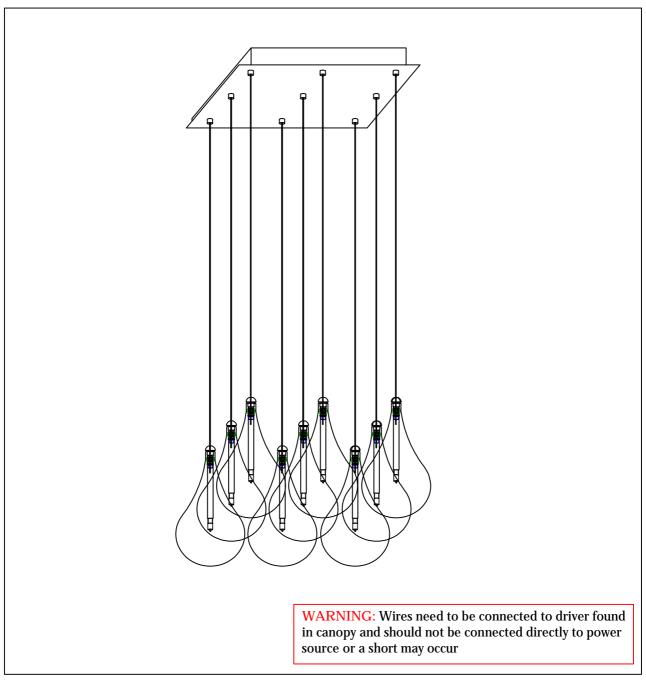

PRODUCT NAME LARMES ITEM NUMBER: E20516-18

Please consult your electrician for hanging fixture and wiring.

Bulbs (Included): 9 x 1.5W G4 LED

IMPORTANT: Turn off the power at the main fuse or circuit breaker box before starting installation

Step.2: Wire fixture to wires in outlet box. Green wire is for Ground.

Step.3: Tighten screws on the sides of the canopy (C) to secure the fixture.

Step.4: Install G9 bulb (E) provided. Gently turn glass (F) onto socket (D) to secure.