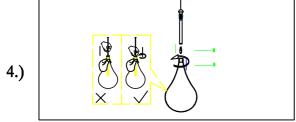

Step.2: Wire fixture to wires in outlet box. Green wire is for Ground.

Step.3: Tighten screws on the sides of the canopy (C) to secure the fixture.

Step.4: Install G9 bulb (E) provided. Gently turn glass (F) onto socket (D) to secure.