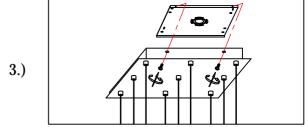

Step.2: Wire fixture to wires in outlet box. Green wire is for Ground.

Step.3: Tighten screws on the sides of the canopy (C) to secure the fixture.

Step.4: Install G9 bulb (E) provided. Gently turn glass (F) onto socket (D) to secure.