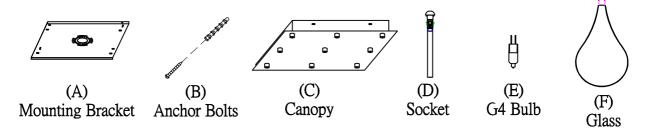

Step.2: Wire fixture to wires in outlet box. Green wire is for Ground.

Step.3: Tighten screws on the sides of the canopy (C) to secure the fixture.

Step.4: Install G9 bulb (E) provided. Gently turn glass (F) onto socket (D) to secure.