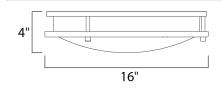

Measurements:

 Height
 Width
 Length

 4.00"
 16.00"
 16.00"

**Hanging Weight** 

3.26 lb

Lamping:

LED LED 1,450 Rated Lumens

1 23W LED 3000 Color Temperature