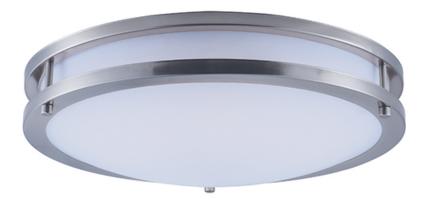

 Master Pack Qty
 UPC
 UPS

 6.0000
 783209129412
 Yes

Finish:

Satin Nickel SN

Glass:

White WT

Material:

Steel