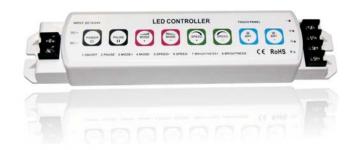

### **Operating Instructions**

- 1.Sync remote to controller
- A.Connect the power supply to the Rainbow Dial 53601 controller input cord and then connect controller out put cord to the Rainbow Star RGB tape.
- B.Turn system on.
- C.Press the Pause key on the remote and a red light come on to signal the state of identifying the address.
- D.Press any key on the remote and the that should turn the light green signaling a successful sync.
- 2. Function of the Keys
- A.Color wheel is operated by moving finger in a clockwise direction to choose one of 64 colors.
- B.Mode + Mode changes the mode of the controller.
- C.Speed + Speed changes the speed of the color changing modes
- D.BRT + BRT- ids the dimming function of the controller
- 3. Number Pad is the group control function of the remote. Pressing keys 1 9 followed by pressing # can change the remotes address code. For example pressing 1 # will change the remote to channel 1.
- 4.Battery charging can be done either by plugging the charger into the included charger or the USB on your computer. The red light will be on when charging. It is recommended to charge the remote for 8 to 10 hours the first 4 times for maximum battery life. The remote is programmed to turn off after 60 seconds on non use to preserve battery life.

#### Model 53601 Controller

**Technical Specs** 

Input Voltage: 12/24V DC

Output Channels: 3

Input Current: Max. 6A each channel Output Power: 216W 12V / 432W 24V