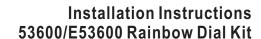

Rainbow Dial is a new user friendly way to control Rainbow Star tape. With this new remote you simply dial the color you wish to have. The color is displayed in the center of the dial so the remote does not have to be located in view of the tape. The Rainbow Dial controller has 16 pro-positioned changing patterns that are touch controlled. One remote can control up to 3 separate channels with additional 53601 controllers. Remote control can be wall mounted with bracket included. Remote is powered with a rechargeable battery (charger included).

### **Operating Instructions**

- 1.Sync remote to controller
- A.Connect the power supply to the Rainbow Dial 53601 controller input cord and then connect controller out put cord to the Rainbow Star RGB tape.
- B.Turn system on.
- C.Press the Pause key on the remote and a red light come on to signal the state of identifying the address.
- D.Press any key on the remote and the that should turn the light green signaling a successful sync.
- 2. Function of the Keys
- A.Color wheel is operated by moving finger in a clockwise direction to choose one of 64 colors.
- B.Mode + Mode changes the mode of the controller.
- C.Speed + Speed changes the speed of the color changing modes
- D.BRT + BRT- ids the dimming function of the controller
- 3. Number Pad is the group control function of the remote. Pressing keys 1 9 followed by pressing # can change the remotes address code. For example pressing 1 # will change the remote to channel 1.
- 4.Battery charging can be done either by plugging the charger into the included charger or the USB on your computer. The red light will be on when charging. It is recommended to charge the remote for 8 to 10 hours the first 4 times for maximum battery life. The remote is programmed to turn off after 60 seconds on non use to preserve battery life.

# **Function Descriptions**

- 1) More than 60 kinds of colors choice
- 2) Can show the color which the control sets
- 3) More than 90 kinds of scene choice
- 4) Auto sleep function after 60 seconds, save energy
- 5) Group control (one remote controller can control several controllers)