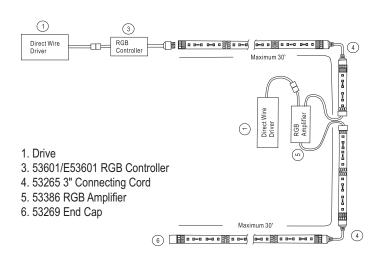

### **Operating Instructions**

- 1.Sync remote to controller
- A.Connect the power supply to the Rainbow Dial 53601 controller input cord and then connect controller out put cord to the Rainbow Star RGB tape.
- B.Turn system on.
- C.Press the Pause key on the remote and a red light come on to signal the state of identifying the address.
- D.Press any key on the remote and the that should turn the light green signaling a successful sync.
- 2. Function of the Keys
- A.Color wheel is operated by moving finger in a clockwise direction to choose one of 64 colors.
- B.Mode + Mode changes the mode of the controller.
- C.Speed + Speed changes the speed of the color changing modes
- D.BRT + BRT- ids the dimming function of the controller
- 3. Number Pad is the group control function of the remote. Pressing keys 1 9 followed by pressing # can change the remotes address code. For example pressing 1 # will change the remote to channel 1.
- 4.Battery charging can be done either by plugging the charger into the included charger or the USB on your computer. The red light will be on when charging. It is recommended to charge the remote for 8 to 10 hours the first 4 times for maximum battery life. The remote is programmed to turn off after 60 seconds on non use to preserve battery life.

#### Model 53601 Controller

**Technical Specs** 

Input Voltage: 12/24V DC

Output Channels: 3

Input Current: Max. 6A each channel Output Power: 216W 12V / 432W 24V