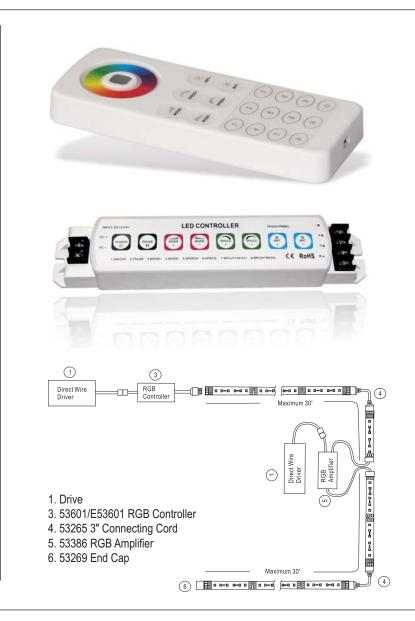

#### Model 53601 Controller

**Technical Specs** 

Input Voltage: 12/24V DC

Output Channels: 3

Input Current: Max. 6A each channel Output Power: 216W 12V / 432W 24V

## **Color Patterns:**

- 1.Static Red
- 2.Static Green
- 3.Static Blue
- 4.Static Yellow
- 5.Static Purple
- 6.Static Cyan
- 7.Static White
- 8. Colors Quickly Replace
- 9.Red Fades
- 10.Green Fades
- 11.Blue Fades
- 12.Yellow Fades
- 13. Purple Fades
- 14.Cyan Fades
- 15.White Fades
- 16. Colors Gradually Replace