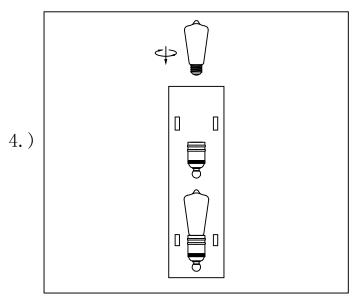

PRODUCT NAME: Palladium

ITEM NUMBER: 20119

Please consult your electrician for hanging fixture and wiring.

Bulb(not included): 2 Edison-style bulbs recommended

PRODUCTS ARE NOT INENDED FOR COMMERCIAL USE.

# Locate all hardware & components before discarding packaging

Step. 1: Install mounting bracket (D) to outlet box.

Step. 2: Wire fixture to wires in outlet box. Copper/green wire is for Ground.