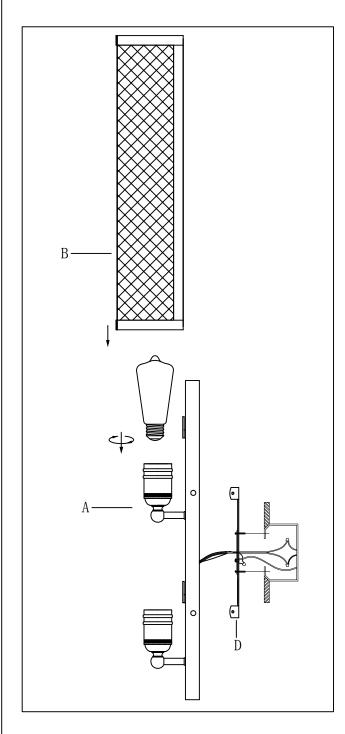

### Cleaning & Care:

Clean with soft cloth and a mild detergent. Do not use abrasive cleaner.

IMPORTANT: Turn off power at the main fuse or circuit breaker box before starting installation

**Step. 5:** Slide shade(B) over backplate and secure on hangers.