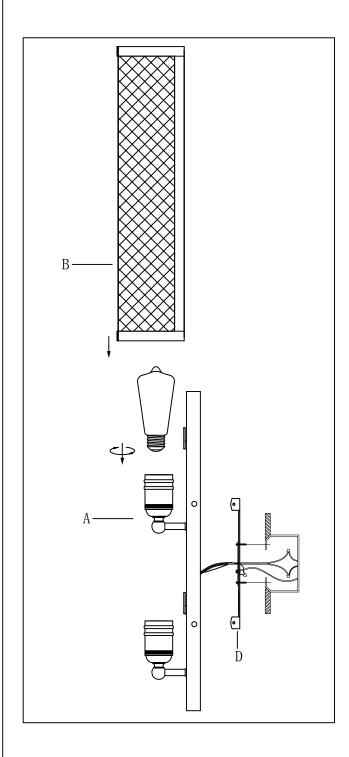

# Locate all hardware & components before discarding packaging

Step. 1: Install mounting bracket (D) to outlet box.

Step. 2: Wire fixture to wires in outlet box. Copper/green wire is for Ground.

### Cleaning & Care:

Clean with soft cloth and a mild detergent. Do not use abrasive cleaner.

IMPORTANT: Turn off power at the main fuse or circuit breaker box before starting installation

**Step. 5:** Slide shade(B) over backplate and secure on hangers.