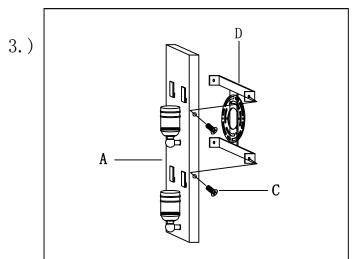

# Locate all hardware & components before discarding packaging

Step. 1: Install mounting bracket (D) to outlet box.

Step. 2: Wire fixture to wires in outlet box. Copper/green wire is for Ground.