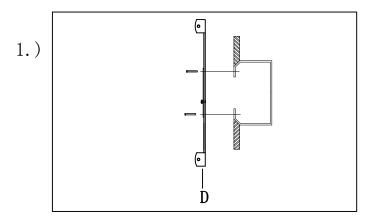

# Locate all hardware & components before discarding packaging

Step. 1: Install mounting bracket (D) to outlet box.

Step. 2: Wire fixture to wires in outlet box. Copper/green wire is for Ground.