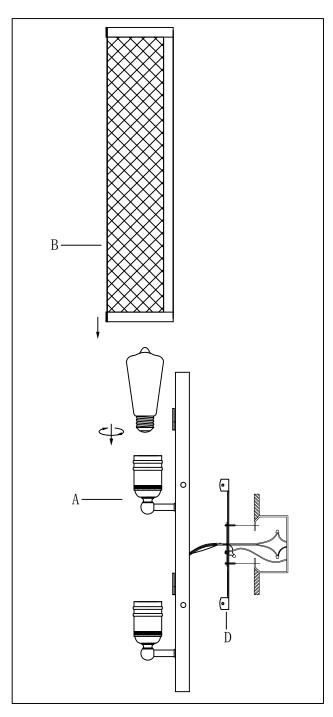

# Locate all hardware & components before discarding packaging

Step. 1: Install mounting bracket (D) to outlet box.

Step. 2: Wire fixture to wires in outlet box. Copper/green wire is for Ground.

### Cleaning & Care:

Clean with soft cloth and a mild detergent. Do not use abrasive cleaner.

IMPORTANT: Turn off power at the main fuse or circuit breaker box before starting installation

**Step. 5:** Slide shade(B) over backplate and secure on hangers.