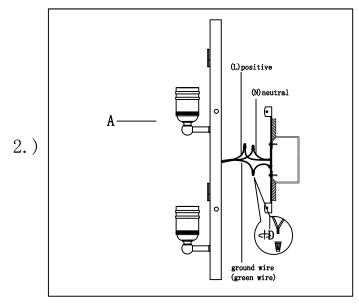

# Locate all hardware & components before discarding packaging

Step. 1: Install mounting bracket (D) to outlet box.

Step. 2: Wire fixture to wires in outlet box. Copper/green wire is for Ground.