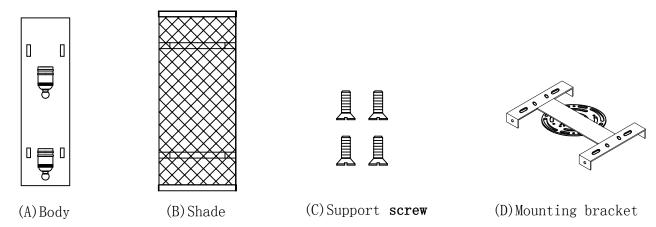

# Locate all hardware & components before discarding packaging

Step. 1: Install mounting bracket (D) to outlet box.

Step. 2: Wire fixture to wires in outlet box. Copper/green wire is for Ground.