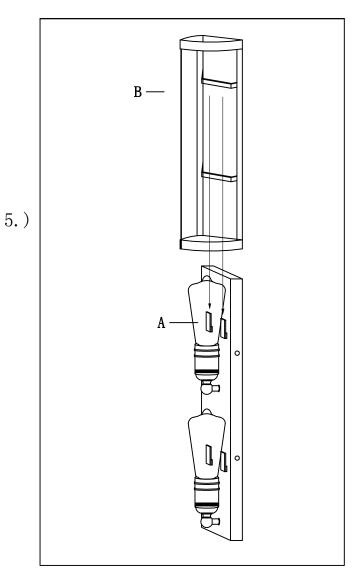

### Cleaning & Care:

Clean with soft cloth and a mild detergent. Do not use abrasive cleaner.

IMPORTANT: Turn off power at the main fuse or circuit breaker box before starting installation

**Step. 5:** Slide shade(B) over backplate and secure on hangers.