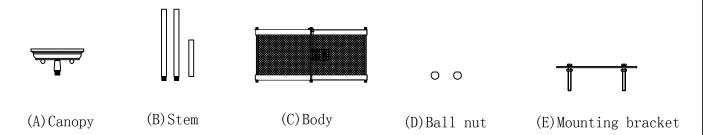

# Locate all hardware & components before discarding packaging

Step. 1: Install mounting bracket (E) to outlet box.

Step. 2: Run wire through stems (B) and combine stem lengths to meet desired mounting height.