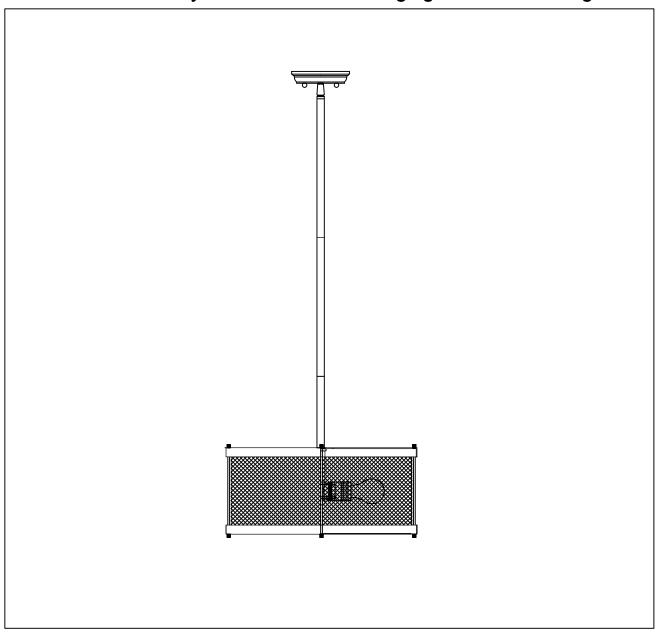

PRODUCT NAME: Palladium

ITEM NUMBER: 20113

Please consult your electrician for hanging fixture and wiring.

Bulb(not included): 3x 60watts Max Medium Base Bulbs

PRODUCTS ARE NOT INENDED FOR COMMERCIAL USE.