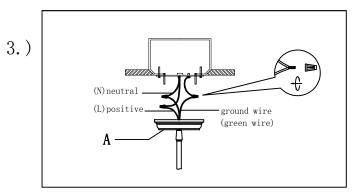

#### IMPORTANT: Turn off power at the main fuse or circuit breaker box before starting installation

Step. 3: Wire fixture to wires in outlet box. Copper/green wire is for Ground.

Step.4: Attach fixture to mounting bracket(E) and tighten with ball nut(D).