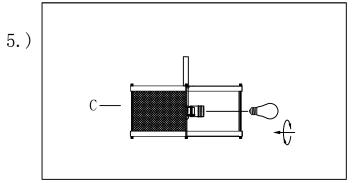

ncluded): 3x 60watts Max Medium Base Bulbs

PRODUCTS ARE NOT INENDED FOR COMMERCIAL USE.

MADE IN CHINA Page 1 of (3)

### IMPORTANT: Turn off power at the main fuse or circuit breaker box before starting installation



# Locate all hardware & components before discarding packaging





Step. 1: Install mounting bracket (E) to outlet box.



Step. 2: Run wire through stems (B) and combine stem lengths to meet desired mounting height.

### Cleaning & Care:

Clean with soft cloth and a mild detergent. Do not use abrasive cleaner.

#### IMPORTANT: Turn off power at the main fuse or circuit breaker box before starting installation





Step. 3: Wire fixture to wires in outlet box. Copper/green wire is for Ground.



Step.4: Attach fixture to mounting bracket(E) and tighten with ball nut(D).



Step. 5: Install max 60 watts medium base bulb(not included) into socket.

## Cleaning & Care:

Clean with soft cloth and a mild detergent. Do not use abrasive cleaner.