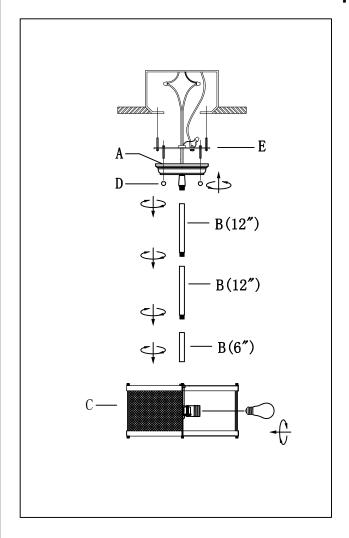

# Locate all hardware & components before discarding packaging

Step. 1: Install mounting bracket (E) to outlet box.

Step. 2: Run wire through stems (B) and combine stem lengths to meet desired mounting height.

#### IMPORTANT: Turn off power at the main fuse or circuit breaker box before starting installation

Step. 3: Wire fixture to wires in outlet box. Copper/green wire is for Ground.

Step.4: Attach fixture to mounting bracket(E) and tighten with ball nut(D).

Step. 5: Install max 60 watts medium base bulb(not included) into socket.