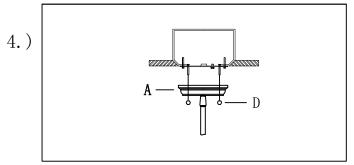

#### IMPORTANT: Turn off power at the main fuse or circuit breaker box before starting installation

Step. 3: Wire fixture to wires in outlet box. Copper/green wire is for Ground.

Step.4: Attach fixture to mounting bracket(E) and tighten with ball nut(D).