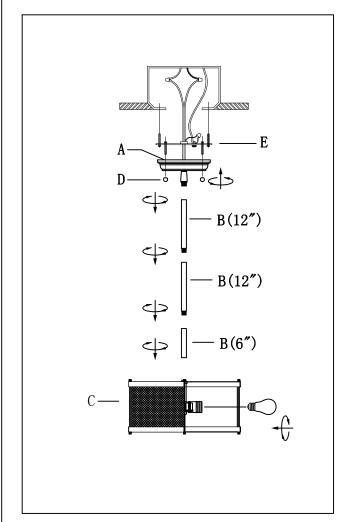

# Locate all hardware & components before discarding packaging

Step. 1: Install mounting bracket (E) to outlet box.

Step. 2: Run wire through stems (B) and combine stem lengths to meet desired mounting height.

#### IMPORTANT: Turn off power at the main fuse or circuit breaker box before starting installation

Step. 3: Wire fixture to wires in outlet box. Copper/green wire is for Ground.

Step.4: Attach fixture to mounting bracket(E) and tighten with ball nut(D).

Step. 5: Install max 60 watts medium base bulb(not included) into socket.