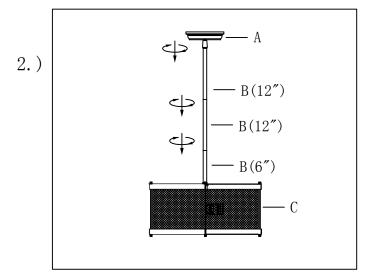

# Locate all hardware & components before discarding packaging

Step. 1: Install mounting bracket (E) to outlet box.

Step. 2: Run wire through stems (B) and combine stem lengths to meet desired mounting height.