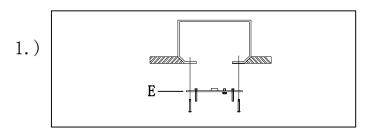

# Locate all hardware & components before discarding packaging

Step. 1: Install mounting bracket (E) to outlet box.

Step. 2: Run wire through stems (B) and combine stem lengths to meet desired mounting height.